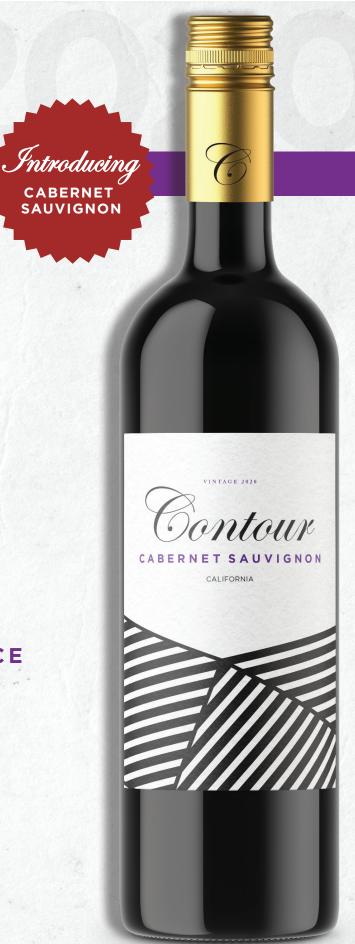

## THE CONTOUR DIFFERENCE

100% Cabernet
With No Blenders

Small Production For Consistency & Quality

Unbeatable Price
To Quality Ratio

ontour Cabernet Sauvignon is built upon our shared passion for crafting superior wines at a price we can all appreciate.

Meticulously blended from our favorite appellations throughout California, Contour shines as an authentic example of exceptional California Cabernet Sauvignon.

The carefully selected vineyards stretch along the mountain ranges of the Pacific coastline, defined by picturesque valleys; each is uniquely characterized by rustic mountains with definitive contours, inspiring our wine's name.