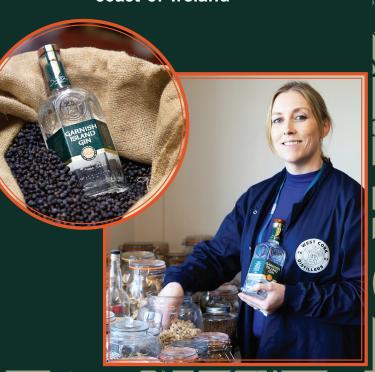

# GARNISH ISLAND GIN

TOP STILLED SMALL BATCH RATCH ROTS POINT STILL IRISH

WEST CORK DISTILLERS

#### PRODUCT OF IRELAND

- Crafted by Ireland's first female Master Gin Distiller, Deirdre Bohane, at West Cork Distillers
- Distilled in a custom-designed copper pot still
- Elegant and intensely aromatic gin with floral notes of hibiscus, rose, thyme and rosemary, and hints of strawberry and dark chocolate on the finish
- Inspired by the lush gardens of Garnish Island off the southern coast of Ireland

Angelica

Liquorice

Rosemary & Thyme

Cocoa Nibs

his gin is non-chill-filtered and bottled at 46% ABV to retain its natural flavors. Botanicals are carefully chosen to capture the essence of Ireland's horticultural treasure, Garnish Island. This gin is slowly-distilled in small batches in a copper pot still that was designed and built by the team at West Cork Distillers. The result is a deliciously-elegant gin which is best enjoyed with premium tonic water and a slice of lime.