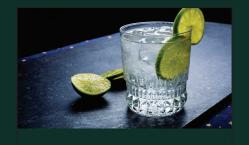

# Gín & Tonic

2 oz. GARNISH ISLAND GIN 4 oz. TONIC WATER

In a highball glass filled with ice cubes, pour the gin then top it with tonic. Stir well. Garnish with a lime.