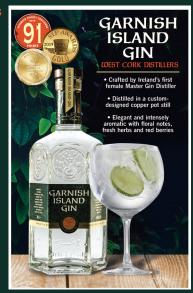

# GARNISH ISLAND GIN

TOP STILLED SMALL BATCH RATCH ROTS POINT STILL IRISH

WEST CORK DISTILLERS

#### PRODUCT OF IRELAND

- Crafted by Ireland's first female Master Gin Distiller, Deirdre Bohane, at West Cork Distillers
- Distilled in a custom-designed copper pot still
- Elegant and intensely aromatic gin with floral notes of hibiscus, rose, thyme and rosemary, and hints of strawberry and dark chocolate on the finish
- Inspired by the lush gardens of Garnish Island off the southern coast of Ireland