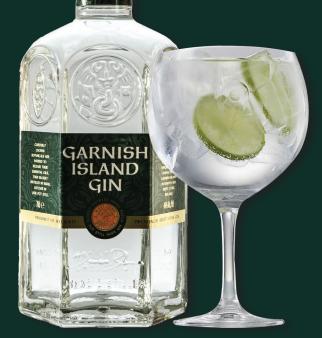

# GARNISH ISLAND GIN

TOP STILLED SMALL BATCH RATCH ROTS POINT STILL IRISH

WEST CORK DISTILLERS

#### PRODUCT OF IRELAND

- Crafted by Ireland's first female Master Gin Distiller, Deirdre Bohane, at West Cork Distillers
- Distilled in a custom-designed copper pot still
- Elegant and intensely aromatic gin with floral notes of hibiscus, rose, thyme and rosemary, and hints of strawberry and dark chocolate on the finish
- Inspired by the lush gardens of Garnish Island off the southern coast of Ireland

Angelica

Liquorice

Rosemary & Thyme

Cocoa Nibs

his gin is non-chill-filtered and bottled at 46% ABV to retain its natural flavors. Botanicals are carefully chosen to capture the essence of Ireland's horticultural treasure, Garnish Island. This gin is slowly-distilled in small batches in a copper pot still that was designed and built by the team at West Cork Distillers. The result is a deliciously-elegant gin which is best enjoyed with premium tonic water and a slice of lime.