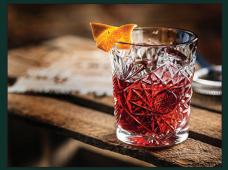

## Negroní

1 oz. GARNISH ISLAND GIN 1 oz. CAMPARI

1 oz. SWEET VERMOUTH

Pour the ingredients into an old-fashioned glass filled with ice cubes. Garnish with an orange twist.