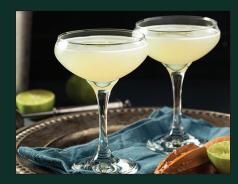

### Gimlet

2 oz. GARNISH ISLAND GIN

¾ oz. SIMPLE SYRUP

¾ oz. LIME JUICE

Place all ingredients in a shaker tin with ice, shake well and strain into a chilled coupe.

Traditionally, the Gimlet has no garnish, but a lime wheel or twist can be added as desired.