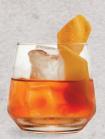

## ► ISLAY OLD FASHIONED

2 oz. Islay Mist Blended Scotch Whisky2 Dashes of Angostura BittersSugar Cube

Stir ingredients together in a mixing glass. Pour over a large ice cube and garnish with an orange twist and maraschino cherry.