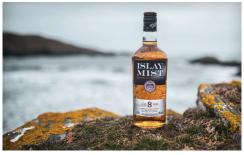

## ISLAY MIST

**BLENDED SCOTCH WHISKY** 

THE ORIGINAL PEATED BLEND

Sand TASTING PANEL

**ISLAY MIST 8-YEAR** is a unique blend of whisky distilled at the famed Laphroaig Distillery and exceptional Speyside malt that results in a smooth flavor profile.

Islay Mist was created on the Scottish island of Islay in the 1920's to celebrate the 21<sup>ST</sup> birthday of Lord Margadale. To this day, the whisky is the world's only blended Scotch permitted to use the word "Islay" in its name, which is fitting given the fact that Islay is an integral part of the DNA of the whisky and the brand.

The blend combines bold, peaty flavors expected of Islay whiskies with more gentle, seductive tones common of Speyside malts. Islay Mist 8-Year offers aromas of sea air, peat, and light smoke. On the palate, the whisky delivers wispy peat smoke infused with citrus fruits, cinnamon, honey and lingering hints of salt with layers of smoke on the finish.