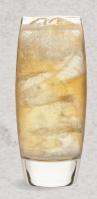

## MIST & SODA

2 oz. Islay Mist Blended Scotch Whisky Premium Club Soda

Build in a highball glass over cubed ice and stir well. Garnish with a lemon wedge.

| PRODUCT SIZE               | 750ml          |
|----------------------------|----------------|
| ITEM NUMBER                | 128232         |
| ALC. BY VOLUME/PROOF       | 80 -           |
| UNITS PER CASE             | 12             |
| BOTTLE<br>BARCODE<br>(UPC) | 0 89552 00307  |
| CASE BARCODE (SCC)         | 30089552003074 |
| GROSS WEIGHT (LBS)         | 34.94          |
| SHIP CASE DIMENSIONS       | (INCHES)       |
| HEIGHT                     | 11.02          |
| WIDTH                      | 10.35          |
| LENGTH                     | 13.78          |
| PALLET INFORMATION         |                |
| LAYERS PER PALLET          | 5              |
| CASES PER LAYER            | 11             |
|                            |                |