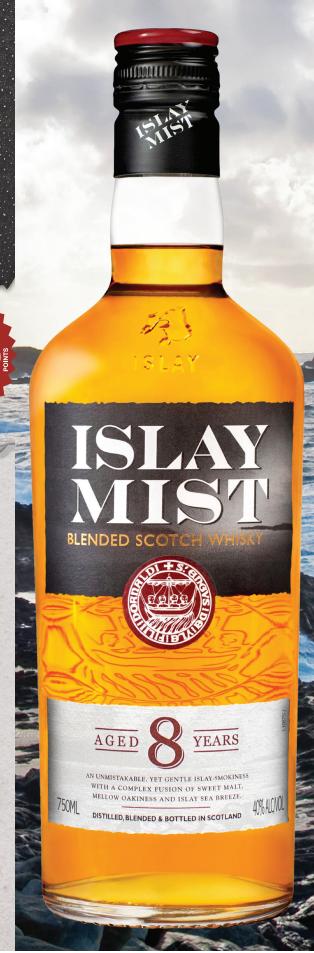

## ISLAY MIST

**BLENDED SCOTCH WHISKY** 

THE ORIGINAL PEATED BLEND

Sand TASTING PANEL

**ISLAY MIST 8-YEAR** is a unique blend of whisky distilled at the famed Laphroaig Distillery and exceptional Speyside malt that results in a smooth flavor profile.

Islay Mist was created on the Scottish island of Islay in the 1920's to celebrate the 21<sup>ST</sup> birthday of Lord Margadale. To this day, the whisky is the world's only blended Scotch permitted to use the word "Islay" in its name, which is fitting given the fact that Islay is an integral part of the DNA of the whisky and the brand.

The blend combines bold, peaty flavors expected of Islay whiskies with more gentle, seductive tones common of Speyside malts. Islay Mist 8-Year offers aromas of sea air, peat, and light smoke. On the palate, the whisky delivers wispy peat smoke infused with citrus fruits, cinnamon, honey and lingering hints of salt with layers of smoke on the finish.