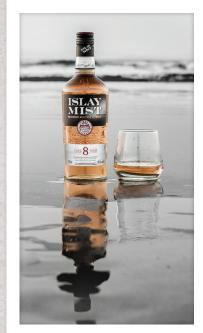

## ISLAY MIST

**BLENDED SCOTCH WHISKY** 

THE ORIGINAL PEATED BLEND

Sand TASTING PANEL

**ISLAY MIST 8-YEAR** is a unique blend of whisky distilled at the famed Laphroaig Distillery and exceptional Speyside malt that results in a smooth flavor profile.

Islay Mist was created on the Scottish island of Islay in the 1920's to celebrate the 21<sup>ST</sup> birthday of Lord Margadale. To this day, the whisky is the world's only blended Scotch permitted to use the word "Islay" in its name, which is fitting given the fact that Islay is an integral part of the DNA of the whisky and the brand.

The blend combines bold, peaty flavors expected of Islay whiskies with more gentle, seductive tones common of Speyside malts. Islay Mist 8-Year offers aromas of sea air, peat, and light smoke. On the palate, the whisky delivers wispy peat smoke infused with citrus fruits, cinnamon, honey and lingering hints of salt with layers of smoke on the finish.