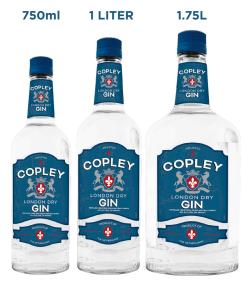

#### DECILICT INFORMATION

| PRODUCT INFORMATION           |                 |                 |                 |
|-------------------------------|-----------------|-----------------|-----------------|
|                               | 750ml           | Liter           | 1.75L           |
| ALC. BY VOLUME/PROOF          | 42%/84°         | 42%/84°         | 42%/84°         |
| UNITS PER CASE                | 12              | 12              | 6               |
| BOTTLE BARCODE (UPC)          | 0 89552 40027 8 | 0 89552 40026 1 | 0 89552 40025 4 |
| CASE BARCODE (SCC)            | 30089552400249  | 20089552400265  | 10089552400251  |
| GROSS WEIGHT (LBS)            | 32              | 40              | 26              |
| SHIP CASE DIMENSIONS (INCHES) |                 |                 |                 |
| HEIGHT                        | 12              | 12              | 12.75           |
| WIDTH                         | 9.5             | 11              | 9.25            |
| LENGTH                        | 12.625          | 14.5            | 13.25           |
| PALLET INFORMATION            | '               |                 |                 |
| LAYERS PER PALLET             | 5               | 5               | 5               |
| CASES PER LAYER               | 14              | 11              | 13              |
| CASES PER PALLET              | 70              | 55              | 65              |