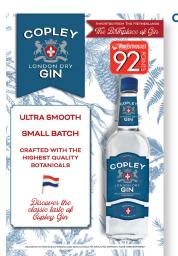

IMPORTED FROM THE NETHERLANDS
The Birthplace of Gin

WINEENTHUSIAST
MAGAZINE
PONTS

LONDON DRY

PRODUCTOR

Copley Gin is an ultra-smooth, small-batch gin imported from The Netherlands. Crafted with the highest quality botanicals, Copley Gin imparts notes of juniper, coriander, angelica, orange, almond and pepper.

Discover the Glassic Taste of Gopley Gin