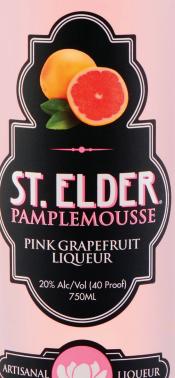

# ST. ELDER. PAMPLEMOUSSE LIQUEUR

## **REFRESH YOUR SPIRIT**

St. Elder Pamplemousse Liqueur is crafted in small batches using natural pink grapefruit flavors. This finely-balanced liqueur is bright and refreshing, offering notes of ripe pink grapefruit that will liven up a variety of cocktails.

| PRODUCT INFO            | PAMPLEMOUSSE    | PAMPLEMOUSSE    |
|-------------------------|-----------------|-----------------|
| PRODUCT SIZE            | 750ml           | 50ml            |
| ITEM NUMBER             | 225702          | 225707          |
| ALC. BY VOLUME/PROOF    | 20% / 40°       | 20% / 40°       |
| UNITS PER CASE          | 12              | 120             |
| BOTTLE BARCODE (UPC)    | 0 89552 46110 1 | 0 89552 46112 5 |
| CASE BARCODE (SCC)      | 30089552461102  | 70089552461124  |
| GROSS WEIGHT (LBS)      | 38              | 17              |
| SHIP CASE DIMENSIONS (I | NCHES)          |                 |
| HEIGHT                  | 13.25           | 13.25           |
| WIDTH                   | 10              | 9               |
| LENGTH                  | 12              | 8.25            |
| PALLET INFORMATION      |                 |                 |
| LAYERS PER PALLET       | 5               | 6               |
| CASES PER LAYER         | 14              | 16              |
| CASES PER PALLET        | 70              | 96              |