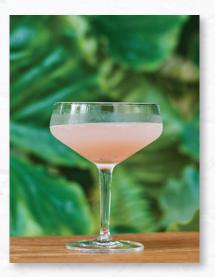

#### **RUBY PALOMA**

1½ oz. Blanco Tequila 1 oz. St. Elder Pamplemousse Liqueur 2 oz. Freshly-Squeezed Grapefruit Juice 2 oz. Club Soda Grapefruit Wedge Garnish

Combine ingredients in a cocktail shaker. Shake well and pour into highball glass. Top with club soda. Garnish with a slice of grapefruit.

### RUBY SPRITZ

1 oz. St. Elder Pamplemousse Liqueur 4-5 oz. Sparkling Wine

Combine ingredients in a champagne flute or coupe.

#### MAE ROSE

½ oz. St. Elder
Pamplemousse Liqueur
1½ oz. Gin
1 oz. Dry Vermouth
½ oz. Bitter Orange Liqueur

the start the

Combine ingredients in a cocktail shaker filled with ice. Stir until shaker is frosty. Strain into a coupe glass.