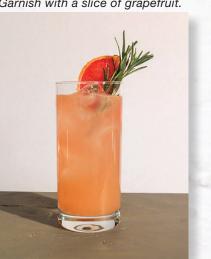

#### **RUBY PALOMA**

1½ oz. Blanco Tequila 1 oz. St. Elder Pamplemousse Liqueur 2 oz. Freshly-Squeezed Grapefruit Juice 2 oz. Club Soda Grapefruit Wedge Garnish

Combine ingredients in a cocktail shaker. Shake well and pour into highball glass. Top with club soda. Garnish with a slice of grapefruit.