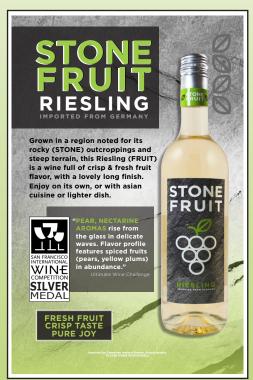

# STONE FRUIT RIESLING

Grown in a region noted for its rocky (STONE) outcroppings and steep terrain, this Riesling (FRUIT) is a wine full of crisp & fresh fruit flavor, with a lovely long finish. Enjoy on its own, or with asian cuisine or lighter dish.

"PEAR, NECTARINE
AROMAS rise from
the glass in delicate
waves. Flavor
profile features
spiced fruits (pears,
yellow plums) in
abundance."

Ultimate Wine Challenge

FRESH FRUIT CRISP TASTE PURE JOY