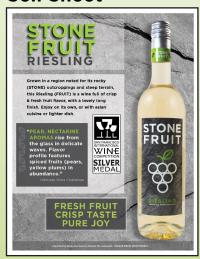

### **Sell Sheet**

"PEAR, NECTARINE
AROMAS rise from
the glass in delicate
waves. Flavor
profile features
spiced fruits (pears,
yellow plums) in
abundance."

Ultimate Wine Challenge

FRESH FRUIT CRISP TASTE PURE JOY

# STONE FRUIT RIESLING

Grown in a region noted for its rocky (STONE) outcroppings and steep terrain, this Riesling (FRUIT) is a wine full of crisp & fresh fruit flavor, with a lovely long finish. Enjoy on its own, or with asian cuisine or lighter dish.