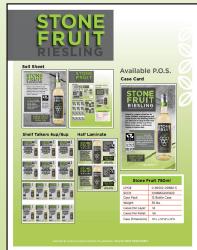

## Shelf Talkers 6up/8up

### **Half Laminate**

# Available P.O.S.

#### **Case Card**

| Stone Fruit 750ml |                    |
|-------------------|--------------------|
| UPC#              | 0-89552-00882-5    |
| SCC#              | 1008955200822      |
| Case Pack         | 12 Bottle Case     |
| Weight            | 35 lbs.            |
| Cases Per Layer   | 14                 |
| Cases Per Pallet  | 56                 |
| Case Dimensions   | 10"L x 13"W x 12"H |