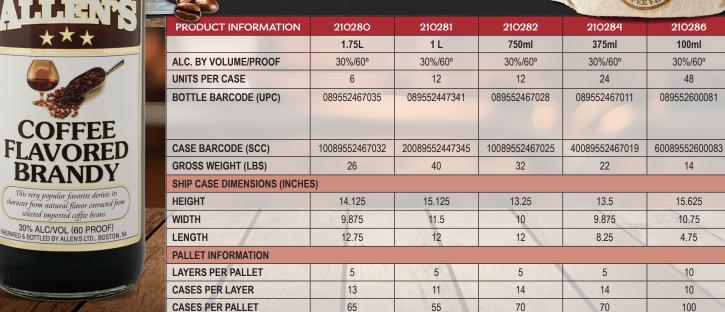

Mix in a blender.

### TOFFEE-COFFEETINI

1 part Allen's Coffee Flavored Brandy 2 parts Butterscotch Schnapps 2 parts Milk Shake and serve on the rocks.

### ESPRESSO MARTINI

1 part Allen's Coffee Flavored Brandy 2½ parts Vanilla Vodka Shake with ice. Strain into a martini glass or serve on the rocks.

### GO-GO JUICE

1 part Allen's Coffee Flavored Brandy 2 parts Ruby Red Grapefruit Juice Splash of Soda Shake and serve on the rocks. Add a splash of soda.

### EYE OPENER

1 oz Allen's Coffee Flavored Brandy 1/2 oz Blue Curacao 1 oz White Crème De Cacao 1.5 oz Rum Shake and strain.

# COFFMOPOLITAN (aka CosmopolitAllen's)

2 parts Allen's Coffee Flavored Brandy 1 part Triple Sec 3 parts Cranberry Juice Squeeze each of: Lemon, Lime and Orange Shake with ice. Strain into a martini glass.