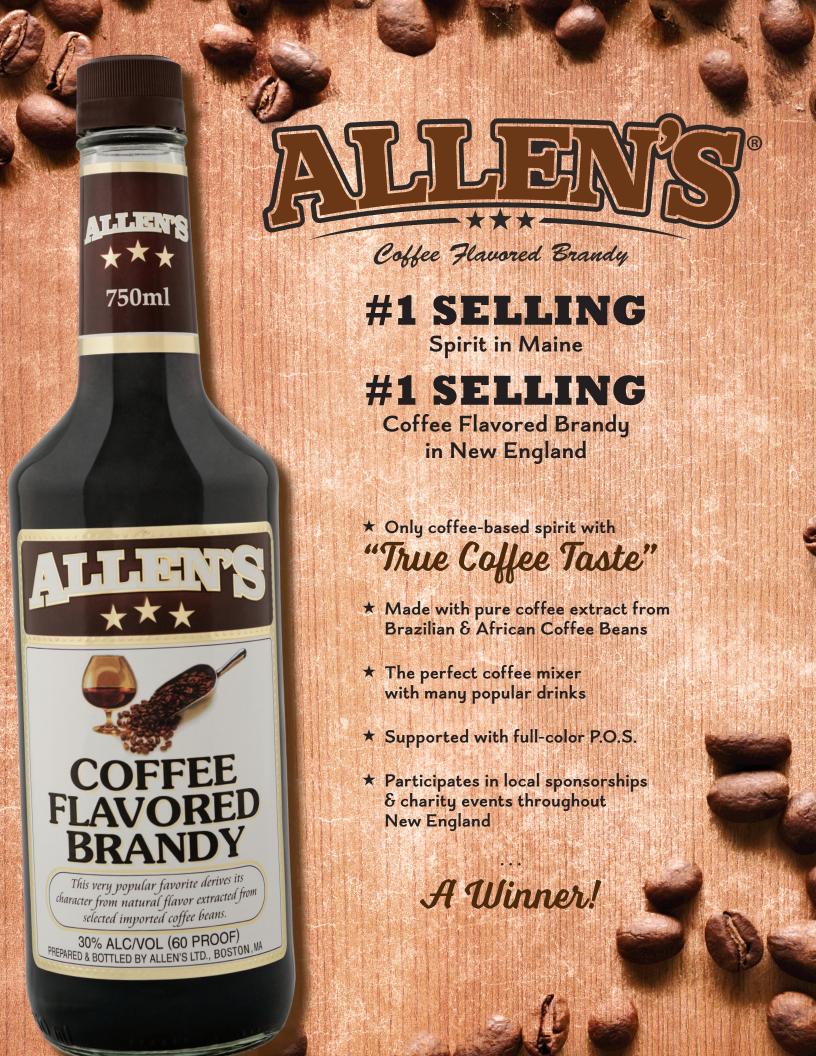

### ICED COFFEE MARTINI

Equal parts of:
Allen's Coffee Flavored
Brandy and Tequila
1/2 part of Chocolate Liqueur
Shake with ice.
Serve on the rocks.

750ml