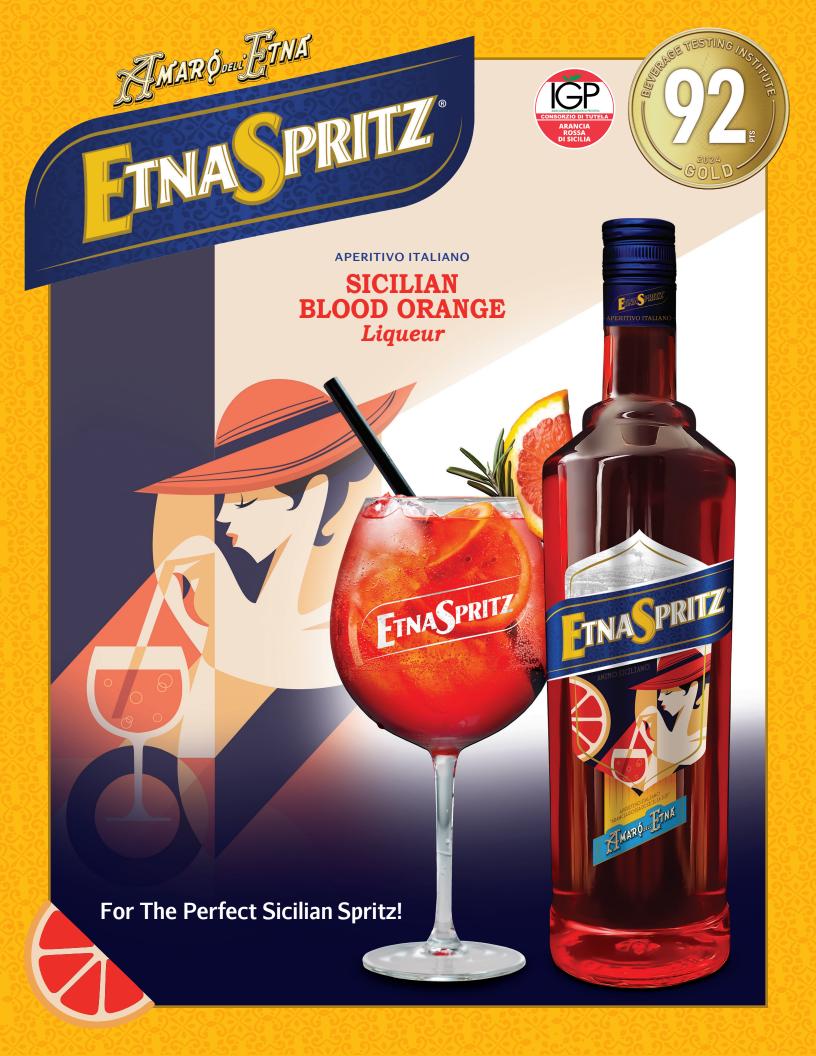

# SICILIAN BLOOD ORANGE LIQUEUR

Our estate-grown Sicilian blood oranges are the predominant ingredient that gives a unique taste to the product. Mt. Etna provides the optimal climate that drives a deep pigmentation & robust bitter flavor naturally. These oranges earn their red coloring from the extreme climate Etna offers topped with its beautiful volcanic soil.

# **FUN FACT**

AR ORANG

M.POE

B|1

The IGP Protected Geographical Indication is a quality mark of Sicilian blood oranges, WITH ON used to identify some varieties of oranges grown in numerous areas in the provinces of Catania, Enna, & Syracuse.