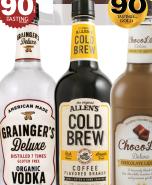

COFFEE AVORED BRAND

SCAN THIS OR CODE WITH

YOUR SMART PHONE CAMERA

for an instructional video on how

to make this delicious cocktail!

1 oz. Grainger's Deluxe Organic Vodka

1 oz. ChocoLat Deluxe Chocolate Liqueur

1 oz. Allen's Cold Brew **Coffee Flavored Brandy** 

<sup>1</sup>/<sub>2</sub> oz. Chilled Coffee Shake with ice and strain into cocktail glass of choice. Garnish with chocolate shavings.

SCAN THIS OR CODE WITH YOUR SMART PHONE CAMERA for an instructional video on how to make this delicious cocktail!

1 oz. Grainger's Deluxe Organic Vodka

1 oz. ChocoLat Deluxe Chocolate Liqueur

1 oz. Allen's Cold Brew **Coffee Flavored Brandy** <sup>1</sup>/<sub>2</sub> oz. Chilled Coffee

Shake with ice and strain into cocktail glass of choice. Garnish with chocolate shavings.

## Mochatini 1 oz. Grainger's Deluxe

**Organic Vodka** 

1 oz. ChocoLat Deluxe Chocolate Liqueur

1 oz. Allen's Cold Brew **Coffee Flavored Brandy** 

<sup>1</sup>/<sub>2</sub> oz. Chilled Coffee

Shake with ice and strain into cocktail glass of choice. Garnish with chocolate shavings.