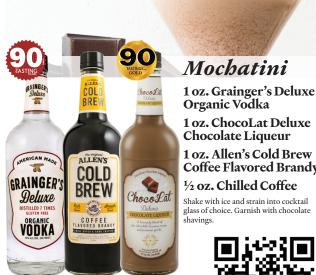

SCAN THIS QR CODE WITH YOUR SMART PHONE CAMERA for an instructional video on how to make this delicious cocktail!

Mochatini Choco Pi **Organic Vodka** 

Choco Lat

1 oz. Grainger's Deluxe

1 oz. ChocoLat Deluxe **Chocolate Liqueur** 

1 oz. Allen's Cold Brew **Coffee Flavored Brandy** 

<sup>1</sup>/<sub>2</sub> oz. Chilled Coffee

Shake with ice and strain into cocktail glass of choice. Garnish with chocolate shavings.

## Mochatini 1 oz. Grainger's Deluxe

**Organic Vodka** 

1 oz. ChocoLat Deluxe Chocolate Liqueur

1 oz. Allen's Cold Brew **Coffee Flavored Brandy** 

<sup>1</sup>/<sub>2</sub> oz. Chilled Coffee

Shake with ice and strain into cocktail glass of choice. Garnish with chocolate shavings.