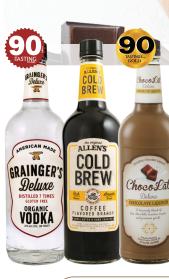

COFFEE AVORED BRAND

SCAN THIS OR CODE WITH

YOUR SMART PHONE CAMERA

for an instructional video on how

to make this delicious cocktail!

1 oz. Grainger's Deluxe Organic Vodka

1 oz. ChocoLat Deluxe Chocolate Liqueur

1 oz. Allen's Cold Brew **Coffee Flavored Brandy** 

<sup>1</sup>/<sub>2</sub> oz. Chilled Coffee Shake with ice and strain into cocktail glass of choice. Garnish with chocolate shavings.

SCAN THIS OR CODE WITH YOUR SMART PHONE CAMERA for an instructional video on how to make this delicious cocktail!

1 oz. Grainger's Deluxe Organic Vodka

1 oz. ChocoLat Deluxe Chocolate Liqueur

1 oz. Allen's Cold Brew **Coffee Flavored Brandy** <sup>1</sup>/<sub>2</sub> oz. Chilled Coffee

Shake with ice and strain into cocktail glass of choice. Garnish with chocolate shavings.

## Mochatini 1 oz. Grainger's Deluxe

**Organic Vodka** 

1 oz. ChocoLat Deluxe Chocolate Liqueur

1 oz. Allen's Cold Brew **Coffee Flavored Brandy** 

<sup>1</sup>/<sub>2</sub> oz. Chilled Coffee

Shake with ice and strain into cocktail glass of choice. Garnish with chocolate shavings.