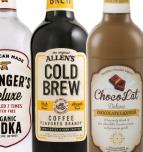

COFFEE AVORED BRAND

SCAN THIS OR CODE WITH

YOUR SMART PHONE CAMERA

for an instructional video on how

to make this delicious cocktail!

1 oz. Grainger's Deluxe Organic Vodka

1 oz. ChocoLat Deluxe Chocolate Liqueur

1 oz. Allen's Cold Brew **Coffee Flavored Brandy** 

<sup>1</sup>/<sub>2</sub> oz. Chilled Coffee Shake with ice and strain into cocktail glass of choice. Garnish with chocolate shavings.

SCAN THIS OR CODE WITH YOUR SMART PHONE CAMERA for an instructional video on how to make this delicious cocktail!

1 oz. Grainger's Deluxe Organic Vodka

1 oz. ChocoLat Deluxe Chocolate Liqueur

1 oz. Allen's Cold Brew **Coffee Flavored Brandy** <sup>1</sup>/<sub>2</sub> oz. Chilled Coffee

Shake with ice and strain into cocktail glass of choice. Garnish with chocolate shavings.

## Mochatini 1 oz. Grainger's Deluxe

**Organic Vodka** 

1 oz. ChocoLat Deluxe Chocolate Liqueur

1 oz. Allen's Cold Brew **Coffee Flavored Brandy** 

<sup>1</sup>/<sub>2</sub> oz. Chilled Coffee

Shake with ice and strain into cocktail glass of choice. Garnish with chocolate shavings.