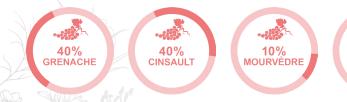

### NOSE:

Elegant with aromas of fresh flowers, ripe red fruit, citrus & a hint of lemongrass giving a fresh & lively bouquet.

1000

10%

SYRAH

### PALATE:

Elegant fruit leads to good tannic structure, flavors of almonds, lemon, strawberries, & currants transform into a dry & long finish of ripe cherries indicative of a classic Cru Classé Rosé.