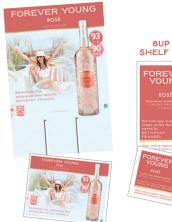

| Height               | 13.27                       | 7.91                       |
|  |                                          | Width                | 12.52                       | 15.98                      |
|  |                                          | Length               | 9.45                        | 11.85                      |
|  | Pallet<br>Information                    | Layers Per<br>Pallet | 4                           | 7                          |
|  |                                          | Cases Per<br>Layer   | 15                          | 8                          |
|  |                                          | Cases Per<br>Pallet  | 60                          | 56                         |



#### CASE CARD & CASE TALKER

PROVENCE

CHÂTEAU ROUBINE