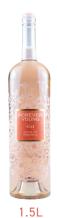

### PALATE:

Balanced & juicy with light tannins, the wine pops with flavors of red fruit, white peaches & citrus. Finishes clean with mineral notes of chalk & fresh acidity.

|  | PRODUCT INFORMATION                      |                      | Forever Young<br>ROSÉ 750ML | Forever Young<br>ROSÉ 1.5L |
|--|------------------------------------------|----------------------|-----------------------------|----------------------------|
|  | Item#                                    |                      | 404871                      | 404847                     |
|  | Alc. By Volume/Proof                     |                      | 12.5%                       | 12.5%                      |
|  | Units Per Case/Size                      |                      | 12/750ml                    | 6/1.5L                     |
|  | Bottle Barcode (Upc)  Case Barcode (Scc) |                      | 89552110009                 | 089552109973               |
|  |                                          |                      | 30089552110000              | 30089552110017             |
|  | Gross Weight (Lbs)                       |                      | 37.48                       | 32.85                      |
|  | Ship Case<br>Dimensions<br>(Inches)      | Height               | 13.27                       | 7.91                       |
|  |                                          | Width                | 12.52                       | 15.98                      |
|  |                                          | Length               | 9.45                        | 11.85                      |
|  | Pallet<br>Information                    | Layers Per<br>Pallet | 4                           | 7                          |
|  |                                          | Cases Per<br>Layer   | 15                          | 8                          |
|  |                                          | Cases Per<br>Pallet  | 60                          | 56                         |