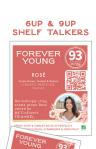

| Height               | 13.27                       | 7.91                       |
|  |                                          | Width                | 12.52                       | 15.98                      |
|  |                                          | Length               | 9.45                        | 11.85                      |
|  | Pallet<br>Information                    | Layers Per<br>Pallet | 4                           | 7                          |
|  |                                          | Cases Per<br>Layer   | 15                          | 8                          |
|  |                                          | Cases Per<br>Pallet  | 60                          | 56                         |



#### CASE CARD & CASE TALKER

PROVENCE

CHÂTEAU ROUBINE