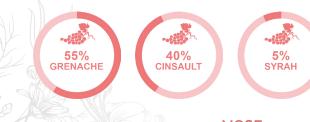

### NOSE:

Elegant with aromas of fresh flowers, ripe red fruit, citrus & a hint of lemongrass giving a fresh & lively bouquet.

### PALATE:

Elegant fruit leads to good tannic structure, flavors of almonds, lemon, strawberries, & currants transform into a dry & long finish of ripe cherries indicative of a classic Cru Classé Rosé.