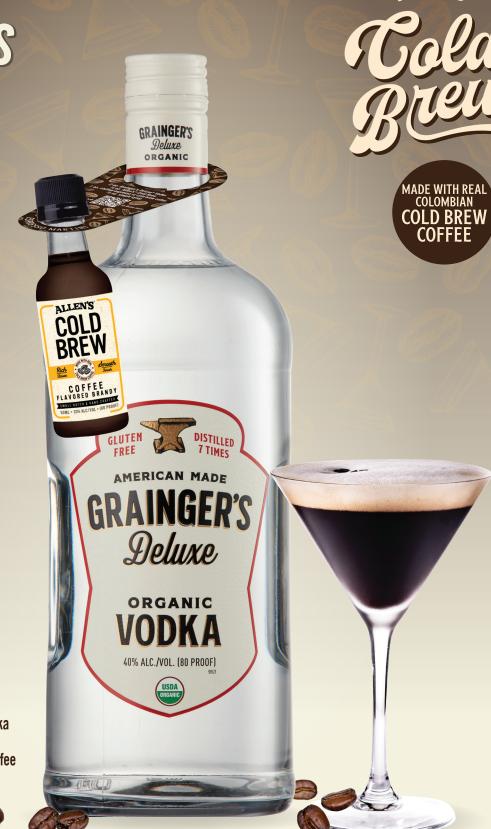

## ESPRESSO MARTINI

GRAINGER'S

Deluxe

ORGANIC VODKA

Scan Code to learn more

2 oz. Grainger's Deluxe® Organic Vodka ½ oz. Allen's® Cold Brew 1 oz. chilled espresso or cold brew coffee ½ oz. simple syrup

**ALLEN'S** 

## GRAINGER'S DELUXE ORGANIC VODKA

IS 100% AMERICAN-MADE. CRAFTED FROM ORGANIC CORN IN THE COUNTRY'S HEARTLAND, THIS GLUTEN-FREE VODKA IS DISTILLED 7 TIMES & FILTERED 5 TIMES TO DELIVER A SMOOTH, ENJOYABLE DRINKING EXPERIENCE.

## ALLEN'S COLD BREW COFFEE FLAVORED BRANDY

MADE WITH REAL COLUMBIAN COLD
BREW COFFEE. FULL-BODIED &

VELVETY, ALLEN'S COLD BREW COFFEE
FLAVORED BRANDY HAS NOTES OF

CHOCOLATE, CARAMEL, MOCHA, & NUTS,

COMPLIMENTED BY NOTES OF BOURBON,

VANILLA, WOOD, DRIED CHERRIES

& DRIED RAISINS.

| PRODUCT INFORMATION           |                                                                |
|-------------------------------|----------------------------------------------------------------|
| PRODUCT NAME                  | GRAINGER'S DELUXE<br>ORGANIC VODKA W/<br>ALLEN'S COLD BREW VAP |
| PRODUCT SIZE                  | 1.75L + 50ml                                                   |
| ITEM NUMBER                   | 141237                                                         |
| ALC. BY VOLUME/PROOF          | 60/80                                                          |
| UNITS PER CASE                | 6                                                              |
| BOTTLE BARCODE (UPC)          | 089552082863                                                   |
| CASE BARCODE (SCC)            | 10089552082860                                                 |
| GROSS WEIGHT (LBS)            | 40                                                             |
| SHIP CASE DIMENSIONS (INCHES) |                                                                |
| HEIGHT                        | 13.6875                                                        |
| WIDTH                         | 9.625                                                          |
| LENGTH                        | 14.375                                                         |
| PALLET INFORMATION            |                                                                |
| LAYERS PER PALLET             | 4                                                              |
| CASES PER LAYER               | 13                                                             |
| CASES PER PALLET              | 52                                                             |