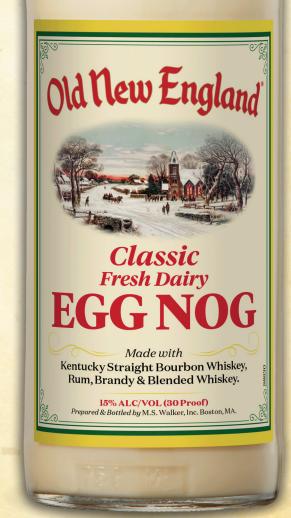

Holiday Season has arrived. Old New England Style.

Old New England Classic Egg Nog is made with:

- **✓** 100% Fresh Dairy
- **✓** Rum from Puerto Rico
- **✓** Imported French Brandy
- √ 4yr old Kentucky Bourbon
- **✓** Canadian Blended Whiskey

Made Fresh. Made Proudly. Made in New England.

M·S WALKER BRANDS

15% Alcohol by Volume. Produced and Bottled by MS Walker Inc., Boston, MA. please enjoy responsibly