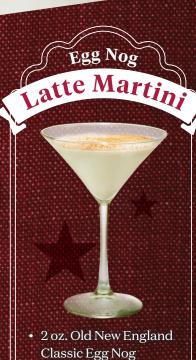

l oz. Vanilla Vodkal oz. Espresso Liqueur

Shake & serve in a martini glass, grate nutmeg over top.

• ½ oz. Espresso