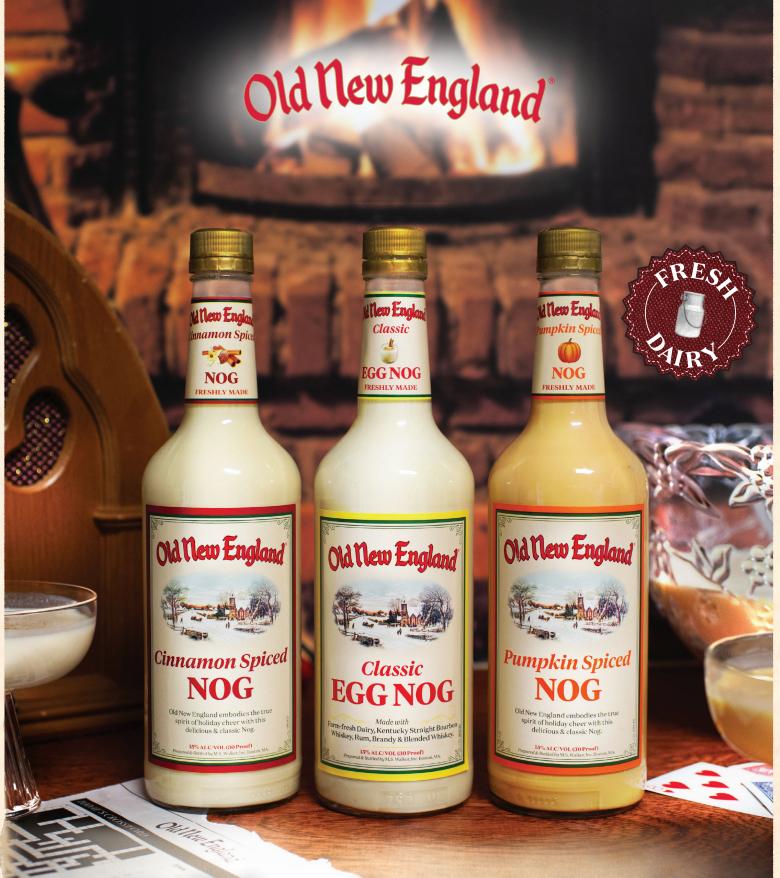

Holidays have arrived.

Made Fresh. Made Proudly. Made in New England.

## Ring in the holiday spirit Old New England Style.

## Old New England

is made with:

- ✓ 100% Fresh Dairy
- ✓ 4yr old Kentucky Bourbon
- ✓ Rum from Puerto Rico
- Imported French Brandy
- ✓ Blended Canadian Whiskey

|                               |                                 |                |                | 000000000000000000000000000000000000000 |                                       |                                        |
|-------------------------------|---------------------------------|----------------|----------------|-----------------------------------------|---------------------------------------|----------------------------------------|
| PRODUCT<br>INFORMATION        | Old New England Classic Egg Nog |                |                |                                         | Old New England<br>Pumpkin Spiced Nog | Old New England<br>Cinnamon Spiced Nog |
| PRODUCT SIZE                  | 375ml                           | 750ml          | 1.0L           | 1.75L                                   | 750ml                                 | 750ml                                  |
| ITEM NUMBER                   | 240004                          | 240002         | 240001         | 240000                                  | 240022                                | 240032                                 |
| ALC. BY VOLUME/<br>PROOF      | 15% / 30°                       | 15% / 30°      | 15% / 30°      | 15% / 30°                               | 15% / 30°                             | 15% / 30°                              |
| UNITS PER CASE                | 24                              | 12             | 12             | 6                                       | 12                                    | 12                                     |
| BOTTLE BARCODE (UPC)          | 89552585036                     | 089552585005   | 089552585012   | 089552585029                            | 089552584862                          | 089552002397                           |
| CASE BARCODE (SCC)            | 40089552585034                  | 30089552585006 | 10089552585019 | 20089552585023                          | 30089552584863                        | 30089552002398                         |
| GROSS WEIGHT (LBS)            | 22                              | 32             | 42             | 26                                      | 35                                    | 35                                     |
| SHIP CASE DIMENSIONS (INCHES) |                                 |                |                |                                         |                                       |                                        |
| HEIGHT                        | 13.5                            | 13             | 15             | 14.13                                   | 13                                    | 13                                     |
| WIDTH                         | 9.88                            | 9.88           | 11.38          | 9.88                                    | 9.88                                  | 9.88                                   |
| LENGTH                        | 8.25                            | 11.51          | 11.88          | 12.69                                   | 11.51                                 | 11.51                                  |
| PALLET INFORMATION            |                                 |                |                |                                         |                                       |                                        |
| Layers Per Pallet             | 5                               | 5              | 5              | 5                                       | 5                                     | 5                                      |
| Cases Per Layer               | 14                              | 14             | 11             | 13                                      | 14                                    | 14                                     |
| Cases Per Pallet              | 70                              | 70             | 55             | 65                                      | 70                                    | 70                                     |