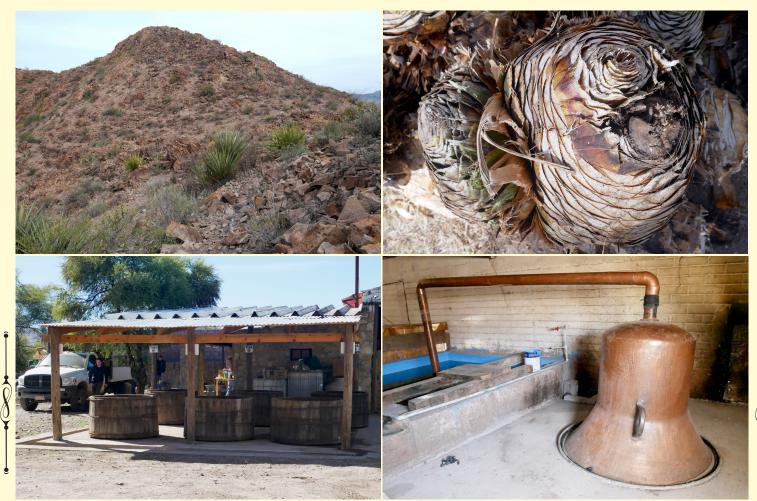

DURING PRODUCTION THE SOTOL PLANTS ARE HAND-PICKED INDIVIDUALLY AT PEAK RIPENESS AND COOKED FOR 5 DAYS IN A LAVA ROCK LINED PIT USING ACACIA AND MESQUITE. THEY ARE THEN CRUSHED BY HAND BEFORE BEING FERMENTED IN OPEN AIR. THE FINISHED PRODUCT DISPLAYS THE TYPICAL GRASSY NOTES AND A DECENT SMOKE, HOWEVER THE UNIQUE REGION IN COAHUILA WHERE THE PLANT IS HARVESTED ALSO PROVIDES RICH UNDERTONES OF MINT AND EUCALYPTUS WITH A CHALKY RICHNESS.