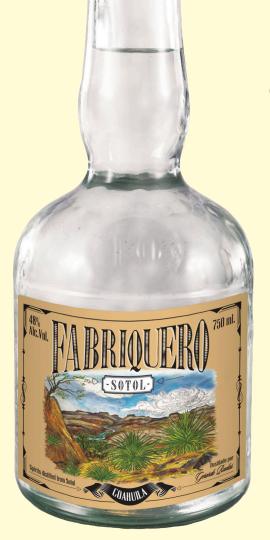

FABRIQUERO SOTOL COAHUILA IS PRODUCED FROM THE WILD DASYLIRION CEDRONSANUM SOURCED FROM CUATRO CIENAGAS, COAHUILA, ONLY A FEW HUNDRED KILOMETERS AWAY FROM CHIHUAHUA. THIS SPECIES IS DIFFERENT THAN THAT TYPICALLY FOUND IN CHIHUAHUA, THE LEAVES ARE A BIT THICKER AND BLUER IN COLOR.

## THIS ELEGANT SOTOL FROM COUAHILA EXHIBITS GRASSY NOTES WITH A DECENT SMOKE, FOLLOWED BY RICH UNDERTONES OF MINT AND EUCALYPTUS.

| Product Information                 |                   | Sotol El Fabriquero |
|-------------------------------------|-------------------|---------------------|
| Alc. By Volume/Proof                |                   | 45%ABV/90 Proof     |
| Units Per Case                      |                   | 6/750ml             |
| Bottle Barcode (UPC)                |                   | 7503013890925       |
| Case Barcode (SCC)                  |                   | 7503013891509       |
| Gross Weight (LBS)                  |                   | 25                  |
| Ship Case<br>Dimensions<br>(Inches) | Height            | 13                  |
|                                     | Width             | 11                  |
|                                     | Length            | 9                   |
| Pallet Information                  | Layers Per Pallet | 6                   |
|                                     | Cases Per Layer   | 15                  |
|                                     | Cases Per Pallet  | 90                  |