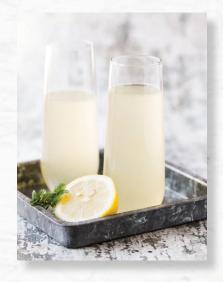

## **GREYHOUND**

2 oz. Silver Tequila 1 oz. St. Elder Natural **Elderflower Liqueur** ½ oz. Fresh Lime Juice

Shake all ingredients with ice & strain into glass. Garnish with a lime wheel.

1 oz. St. Elder Natural **Elderflower Liqueur** Prosecco **Lemon Twist** 

Pour St. Elder in Champagne glass & top with your favorite Prosecco. Float lemon twist to garnish.

11/2 oz. Vodka 1 oz. St. Elder Natural **Elderflower Liqueur** 2 oz. Fresh Grapefruit Juice

Shake ingredients with ice & strain into a chilled rocks glass. Garnish with mint leaves & citrus wedge.