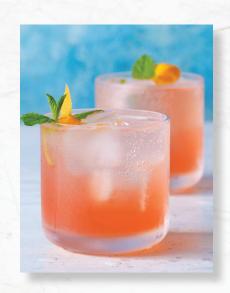

## **GREYHOUND**

2 oz. Silver Tequila 1 oz. St. Elder Natural **Elderflower Liqueur** ½ oz. Fresh Lime Juice

Shake all ingredients with ice & strain into glass. Garnish with a lime wheel.

1 oz. St. Elder Natural **Elderflower Liqueur** Prosecco **Lemon Twist** 

Pour St. Elder in Champagne glass & top with your favorite Prosecco. Float lemon twist to garnish.

11/2 oz. Vodka 1 oz. St. Elder Natural **Elderflower Liqueur** 2 oz. Fresh Grapefruit Juice

Shake ingredients with ice & strain into a chilled rocks glass. Garnish with mint leaves & citrus wedge.