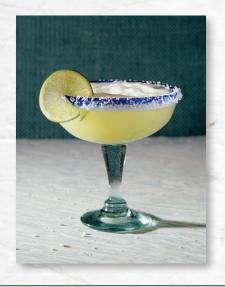

ightens

> up every cocktail with notes of sweet citrus and floral honey. Blend it with a variety of spirits, wines and beer for a wonderfully

refreshing experience.



"BEST OF SHOW"













## ST. ELDER RITA

#### **CLASSIC**

## **GREYHOUND**

2 oz. Silver Tequila 1 oz. St. Elder Natural **Elderflower Liqueur** ½ oz. Fresh Lime Juice

Shake all ingredients with ice & strain into glass. Garnish with a lime wheel.

1 oz. St. Elder Natural **Elderflower Liqueur** Prosecco **Lemon Twist** 

Pour St. Elder in Champagne glass & top with your favorite Prosecco. Float lemon twist to garnish.

11/2 oz. Vodka 1 oz. St. Elder Natural **Elderflower Liqueur** 2 oz. Fresh Grapefruit Juice

Shake ingredients with ice & strain into a chilled rocks glass. Garnish with mint leaves & citrus wedge.





ST. ELDER



| PRODUCT INFORMATION      |                       |                 |
|--------------------------|-----------------------|-----------------|
| PRODUCT SIZE             | 750ml                 | 50ml            |
| ITEM NUMBER              | 225602                | 225607          |
| ALC. BY VOLUME/PROOF     | 20% / 40°             | 20% / 40°       |
| UNITS PER CASE           | 12                    | 120             |
| BOTTLE BARCODE (UPC)     | 0   89552  92022    6 | 0 89552 00122 2 |
| CASE BARCODE (SCC)       | 30089552920227        | 70089552001221  |
| GROSS WEIGHT (LBS)       | 38                    | 17              |
| SHIP CASE DIMENSIONS (IN | NCHES)                |                 |
| HEIGHT                   | 13.25                 | 13.25           |
|