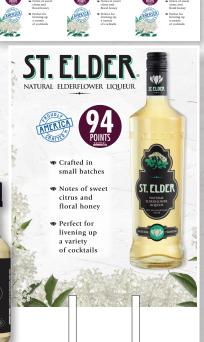

# ST. ELDER.

#### REFRESH YOUR SPIRIT

Crafted in small batches from an extract of fresh elderflower blossoms, St. Elder brightens

> up every cocktail with notes of sweet citrus and floral honey. Blend it with a variety of spirits, wines and beer for a wonderfully

refreshing experience.

"BEST OF SHOW"