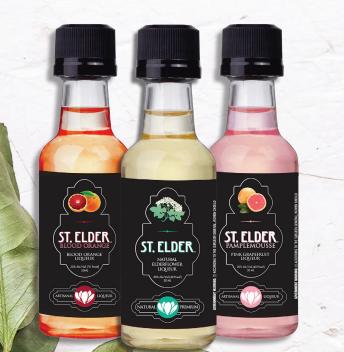

## **REFRESH YOUR SPIRIT**

St. Elder's line of artisanal liqueurs are perfect for any cocktail. With its popular Natural Elderflower Liqueur and the new additions of Blood Orange and Pamplemousse Liqueurs, St. Elder livens up a wide variety of cocktails. Made in America, St. Elder is handcrafted in small batches using fresh extracts and natural flavors to ensure pure, delicious flavors in each and every sip.

## **PRODUCT INFORMATION**

| 151                           |                      |                          |                      |                      |
|-------------------------------|----------------------|--------------------------|----------------------|----------------------|
|                               | PRODUCT SIZE         | ELDERFLOWER<br>50ml      | PAMPLEMOUSSE<br>50ml | BLOOD ORANGE<br>50ml |
|                               | ITEM NUMBER          | 225607                   | 225707               | 225807               |
|                               | ALC. BY VOLUME/PROOF | 20% / 40°                | 20% / 40°            | 35% / 70°            |
|                               | UNITS PER CASE       | 120                      | 120                  | 120                  |
|                               | BOTTLE BARCODE (UPC) | 0 89552 00122 2          | 0 89552 46112 5      | 0 89552 46111 8      |
|                               | CASE BARCODE (SCC)   | 70089552001221           | 70089552461124       | 70089552461117       |
|                               | GROSS WEIGHT (LBS)   | 17                       | 17                   | 17                   |
| SHIP CASE DIMENSIONS (INCHES) |                      |                          |                      |                      |
|                               | HEIGHT               | 13.25                    | 13.25                | 13.25                |
|                               | WIDTH                | 9                        | 9                    | 9                    |
|                               | LENGTH               | 8.25                     | 8.25                 | 8.25                 |
|                               | PALLET INFORMATION   |                          |                      |                      |
|                               | LAYERS PER PALLET    | 6                        | 6                    | 6                    |
| Q CA                          | CASES PER LAYER      | 16                       | 16                   | 16                   |
|                               | CASES PER PALLET     | 96                       | 96                   | 96                   |
|                               |                      | the states of the second | CONSC ON 11          |                      |