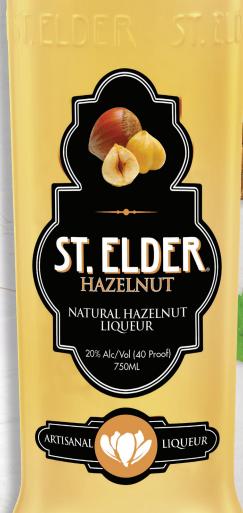

NATURAL HAZELNUT LIQUEUR

## REFRESH YOUR SPIRIT

St. Elder Natural Hazelnut Liqueur is handcrafted in small batches. The result is a deliciously balanced liqueur perfect for livening up various classic cocktails and after-dinner drinks.

## **NUTTY IRISHMAN**

1 oz. St. Elder Natural **Hazelnut Liqueur** 6 oz. Hot Coffee 1 oz. Irish Cream Liqueur whipped cream

Combine ingredints in a warm coffee glass, top with whipped cream to taste.

| PRODUCT INFORMATION           |                   |
|-------------------------------|-------------------|
| PRODUCT SIZE                  | HAZELNUT<br>750ml |
| ITEM NUMBER                   | 225902            |
| ALC. BY VOLUME/PROOF          | 20% / 40°         |
| UNITS PER CASE                | 12                |
| BOTTLE BARCODE (UPC)          | 0 89552 10090 1   |
| CASE BARCODE (SCC)            | 30089552100902    |
| GROSS WEIGHT (LBS)            | 38                |
| SHIP CASE DIMENSIONS (INCHES) |                   |
| HEIGHT                        | 13.25             |
| WIDTH                         | 10                |
| LENGTH                        | 12                |
| PALLET INFORMATION            |                   |
| LAYERS PER PALLET             | 5                 |
| CASES PER LAYER               | 14                |
| CASES PER PALLET              | 70                |