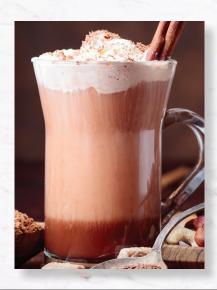

## **NUTTY IRISHMAN**

1 oz. St. Elder Natural **Hazelnut Liqueur** 6 oz. Hot Coffee 1 oz. Irish Cream Liqueur whipped cream

Combine ingredints in a warm coffee glass, top with whipped cream to taste.

| PRODUCT INFORMATION           |                   |
|-------------------------------|-------------------|
| PRODUCT SIZE                  | HAZELNUT<br>750ml |
| ITEM NUMBER                   | 225902            |
| ALC. BY VOLUME/PROOF          | 20% / 40°         |
| UNITS PER CASE                | 12                |
| BOTTLE BARCODE (UPC)          | 0 89552 10090 1   |
| CASE BARCODE (SCC)            | 30089552100902    |
| GROSS WEIGHT (LBS)            | 38                |
| SHIP CASE DIMENSIONS (INCHES) |                   |
| HEIGHT                        | 13.25             |
| WIDTH                         | 10                |
| LENGTH                        | 12                |
| PALLET INFORMATION            |                   |
| LAYERS PER PALLET             | 5                 |
| CASES PER LAYER               | 14                |
| CASES PER PALLET              | 70                |