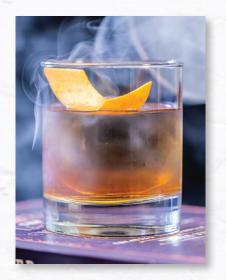

1 oz. St. Elder Natural **Hazelnut Liqueur** 1 oz. Coffee Liqueur 2 oz. Vodka 1 oz. Cream

Shake ingredients with ice & strain into chilled glass. Garnish with chocolate shavings.

3/4 oz. St. Elder Natural **Hazelnut Liqueur** 1 orange wedge 2 drops orange cocktail bitters 2 oz. Scotch Splash of water

Muddle orange wedge, St. Elder Natural Hazelnut Liqueur, and bitters in a rocks glass. Add the scotch and a splash of water, stir, and add ice.