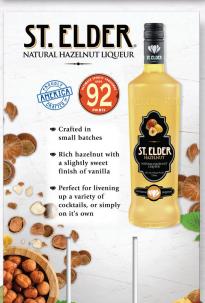

NATURAL HAZELNUT LIQUEUR

## REFRESH YOUR SPIRIT

St. Elder Natural Hazelnut Liqueur is handcrafted in small batches. The result is a deliciously balanced liqueur perfect for livening up various classic cocktails and after-dinner drinks.