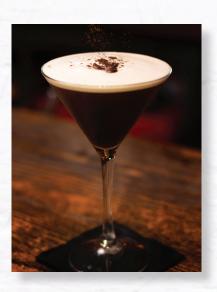

1 oz. St. Elder Natural **Hazelnut Liqueur** 1 oz. Coffee Liqueur 2 oz. Vodka 1 oz. Cream

Shake ingredients with ice & strain into chilled glass. Garnish with chocolate shavings.

3/4 oz. St. Elder Natural **Hazelnut Liqueur** 1 orange wedge 2 drops orange cocktail bitters 2 oz. Scotch Splash of water