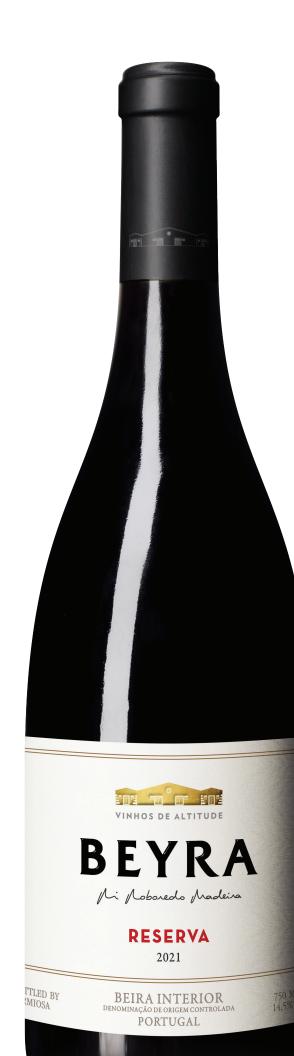

## 2021 BEYRA RESERVA RED

| $\angle \bigcirc \angle \land$ <b>KESEKVA KED</b> |                                                                                                                                                                                                                                                                        |                                |                         |
|---------------------------------------------------|------------------------------------------------------------------------------------------------------------------------------------------------------------------------------------------------------------------------------------------------------------------------|--------------------------------|-------------------------|
|                                                   | <b>Soil</b><br>anite and Schist<br>th Quartz veins                                                                                                                                                                                                                     | <b>Elevation</b><br>725 Meters | <b>Alcohol</b><br>14.5% |
| Vineyard                                          | Vineyards planted in the plateau<br>of Beira Interior wine region                                                                                                                                                                                                      |                                |                         |
| Grape Varieties                                   | 70% Tinta Roriz (Tempranillo)<br>30% Jaen (Mancia)                                                                                                                                                                                                                     |                                |                         |
| Vinification                                      | Hand-picked grapes, are fully-destemmed,<br>followed by crushing and cooling.<br>Fermentation between 22–26°C during 7<br>days with smooth maceration.                                                                                                                 |                                |                         |
| Aging                                             | 8 months in ¾ American new oak<br>barrels and ⅓ French                                                                                                                                                                                                                 |                                |                         |
| Tasting Notes                                     | Fruity aromas with very elegant and discreet<br>minerality in balance with barrel-aging<br>notes. Berries, spices, subtle notes of vanilla<br>and toast. Fruity and persistent with fresh<br>and elegant aftertaste.<br>Try with beef roasts, Iberian ham and cheeses. |                                |                         |
| Reviews                                           | 2021 Vintage<br>Wine Enthusiast: 90 Points, Best Buy                                                                                                                                                                                                                   |                                |                         |
|                                                   | 2019 Vintage<br>Wine Enthusiast: 90 Points, Best Buy                                                                                                                                                                                                                   |                                |                         |
|                                                   | 2017 Vintage<br>Wine & Spiri                                                                                                                                                                                                                                           | -                              |                         |
|                                                   | 2015 Vintage<br>Wine Enthus<br>Wine Advocat                                                                                                                                                                                                                            | iast: 91 Points                |                         |
| Ров                                               | <b>#4661</b><br>M·S WAL<br>BRANI<br>SINCE 19<br>FUGAL PORTFOLI                                                                                                                                                                                                         | KER<br>DS                      |                         |
| <b>a</b> #**                                      | CMUDODTITOAT @S                                                                                                                                                                                                                                                        | ACTALL TRED DD A 315 C         |                         |