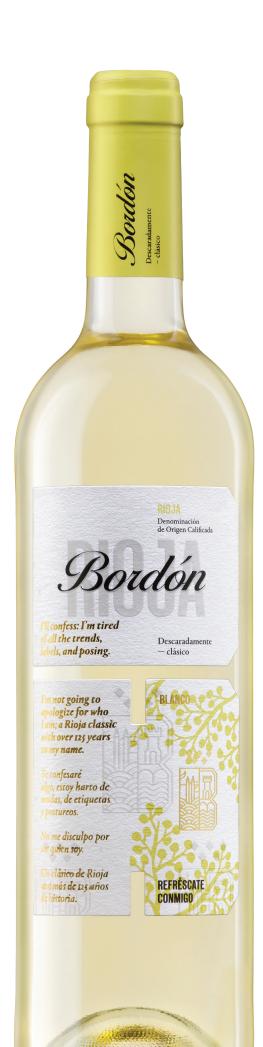

## 2022 BORDÓN DRY WHITE

RegionSoilElevationAlcoholRiojaVarious1300 ft<br/>above sea level12.5%

Grape Varieties 100% Viura

Vinification The must is extracted and fermented

in stainless-steel tanks at a controlled temperature of 16 °C, which allows us to intensify the fruity aromas of the

grape variety.

**Aging** Aged in stainless steel.

715...5

**Tasting Notes**Brilliant pale yellow in colour, with an intensely fruity bouquet that makes it an ideal single-variety wine. Very clean and expressive in the mouth, and extremely light

on the palate.