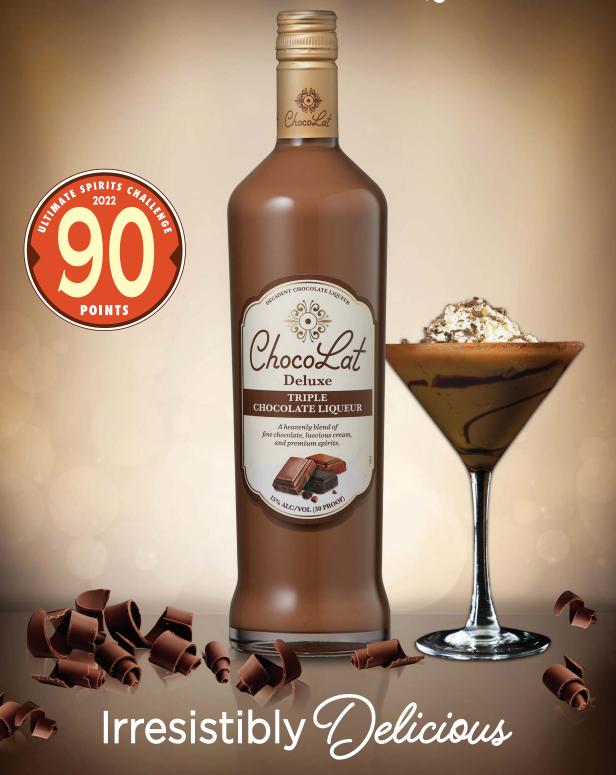

NEW LOOK Taste!

TRIPLE CHOCOLATE LIQUEUR

## TRIPLE CHOCOLATE LIQUEUR

A heavenly blend of fine milk, dark and fudge chocolate, luscious cream, and premium spirits.

| PRODUCT INFORMATION           |                                   |
|-------------------------------|-----------------------------------|
|                               | Triple Chocolate<br>Liqueur 750ml |
| Item #                        | 360941                            |
| Alc. By Volume/<br>Proof      | 15%   30°                         |
| Units Per Case                | 12                                |
| Bottle Barcode<br>(UPC)       | 0 89552 00052 2                   |
| Case Barcode (SCC)            | 10089552000529                    |
| Gross Weight (Lbs)            | 39.5                              |
| SHIP CASE DIMENSIONS (INCHES) |                                   |
| Height                        | 12.625                            |
| Width                         | 9.75                              |
| Length                        | 13.125                            |
| PALLET INFORMATION            |                                   |
| Lavers Per Pallet             | 5                                 |