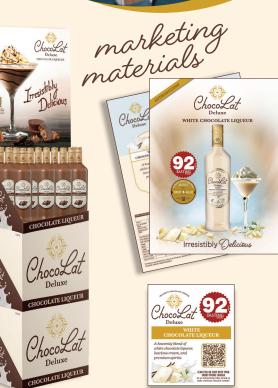

INTRODUCING

## WHITE CHOCOLATE LIQUEUR

WHITE CHOCOLATE LIQUEUR

A heavenly blend of white chocolate liqueur, luscious cream, and premium spirits.

SCAN THIS OR CODE WITH YOUR SMART PHONE CAMERA for instructional videos on how to make delicious

ChocoLat cocktails!

Produced and Bottled by ChocoLat Products, Boston, MA. 15% ALC/VOL (30 PROOF). PLEASE DRINK RESPONSIBLY