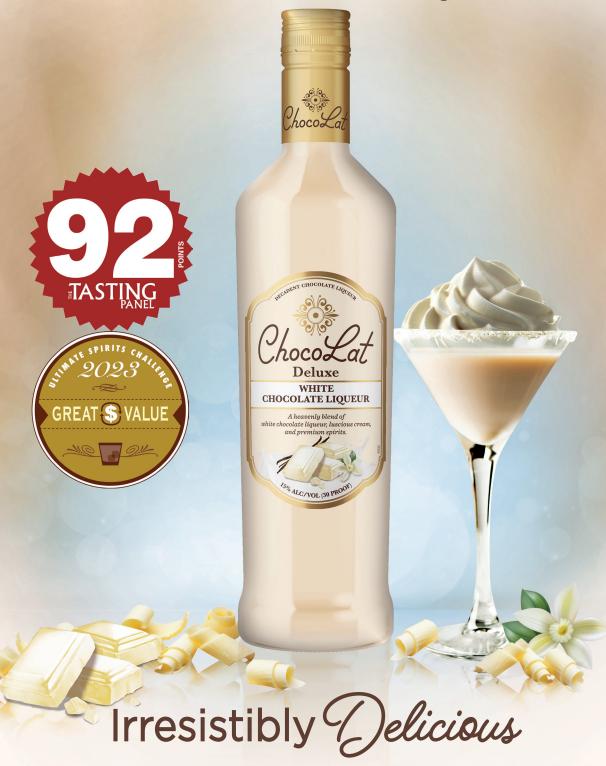

INTRODUCING

## WHITE CHOCOLATE LIQUEUR

WHITE CHOCOLATE LIQUEUR

A heavenly blend of white chocolate liqueur, luscious cream, and premium spirits.