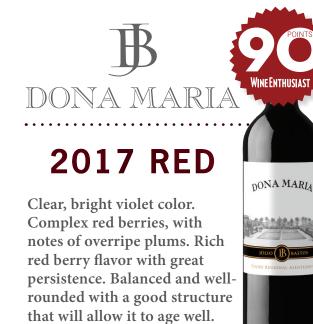

2017 RED

DONA MARIA

Clear, bright violet color. Complex red berries, with notes of overripe plums. Rich red berry flavor with great persistence. Balanced and wellrounded with a good structure that will allow it to age well.

## 2017 RED

DONA MARIA

CT- \*\*\*\*\*\*

Clear, bright violet color. Complex red berries, with notes of overripe plums. Rich red berry flavor with great persistence. Balanced and wellrounded with a good structure that will allow it to age well.