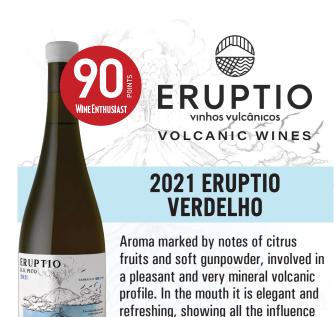

## 2021 ERUPTIO VERDELHO

Aroma marked by notes of citrus fruits and soft gunpowder, involved in a pleasant and very mineral volcanic profile. In the mouth it is elegant and refreshing, showing all the influence of the proximity to the sea.