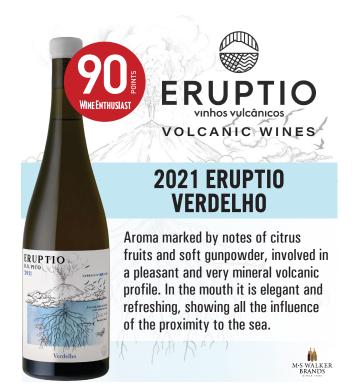

## 2021 ERUPTIO VERDELHO

Aroma marked by notes of citrus fruits and soft gunpowder, involved in a pleasant and very mineral volcanic profile. In the mouth it is elegant and refreshing, showing all the influence of the proximity to the sea.