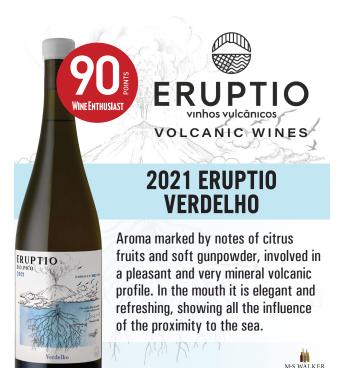

## 2021 ERUPTIO VERDELHO

Aroma marked by notes of citrus fruits and soft gunpowder, involved in a pleasant and very mineral volcanic profile. In the mouth it is elegant and refreshing, showing all the influence of the proximity to the sea.