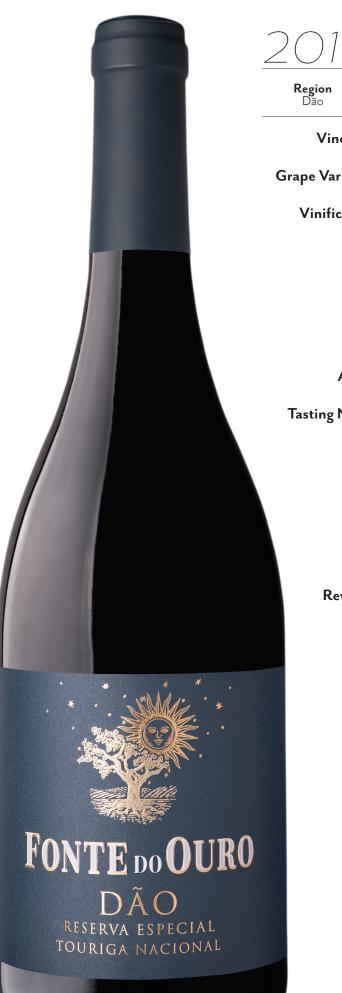

## **2010** FONTE DO OURO RESERVA TOURIGA NACIONAL

|                 | RESE                                                                                                                                                                                                                                                                         | RVA TOURIGA                                                      | NACIONAL                |
|-----------------|------------------------------------------------------------------------------------------------------------------------------------------------------------------------------------------------------------------------------------------------------------------------------|------------------------------------------------------------------|-------------------------|
| Region<br>Dão   | <b>Soil</b><br>Granite                                                                                                                                                                                                                                                       | Elevation<br>200m                                                | <b>Alcohol</b><br>13.5% |
| Vineyard        | Fonte do Ouro                                                                                                                                                                                                                                                                |                                                                  |                         |
| Grape Varieties | Touriga Nacional                                                                                                                                                                                                                                                             |                                                                  |                         |
| Vinification    | Skin contact at 12 <sup>0</sup> C for 3 days<br>to aromatically enrich the wine.                                                                                                                                                                                             |                                                                  |                         |
|                 | Long fermentation with gentle maceration, in order<br>to extract the maximum potential from these<br>magnificent grape varieties.                                                                                                                                            |                                                                  |                         |
|                 | After malolatic fermentation, the wine stays in stainless tanks followed by oak aging.                                                                                                                                                                                       |                                                                  |                         |
| Aging           | 18 months in French oak                                                                                                                                                                                                                                                      |                                                                  |                         |
| Tasting Notes   | Deep ruby color.                                                                                                                                                                                                                                                             |                                                                  |                         |
|                 | Distinctive aromas of the Touriga Nacional<br>grape, floral hints of violet and bergamot, ripe<br>blackcurrant combine with the elegance of<br>Allier oak. Robust yet smooth tannins, perfectly<br>complemented by berry fruit flavors with great<br>balance and complexity. |                                                                  |                         |
|                 | Goes well with game, spicy roasted red meat.                                                                                                                                                                                                                                 |                                                                  |                         |
| Reviews         | Wine Enth                                                                                                                                                                                                                                                                    | ege<br>usiast: 93 Points<br>usiast: 92 Points<br>cate: 90 Points |                         |
|                 |                                                                                                                                                                                                                                                                              |                                                                  |                         |
|                 |                                                                                                                                                                                                                                                                              |                                                                  |                         |
|                 |                                                                                                                                                                                                                                                                              |                                                                  |                         |
|                 |                                                                                                                                                                                                                                                                              | #466731                                                          |                         |