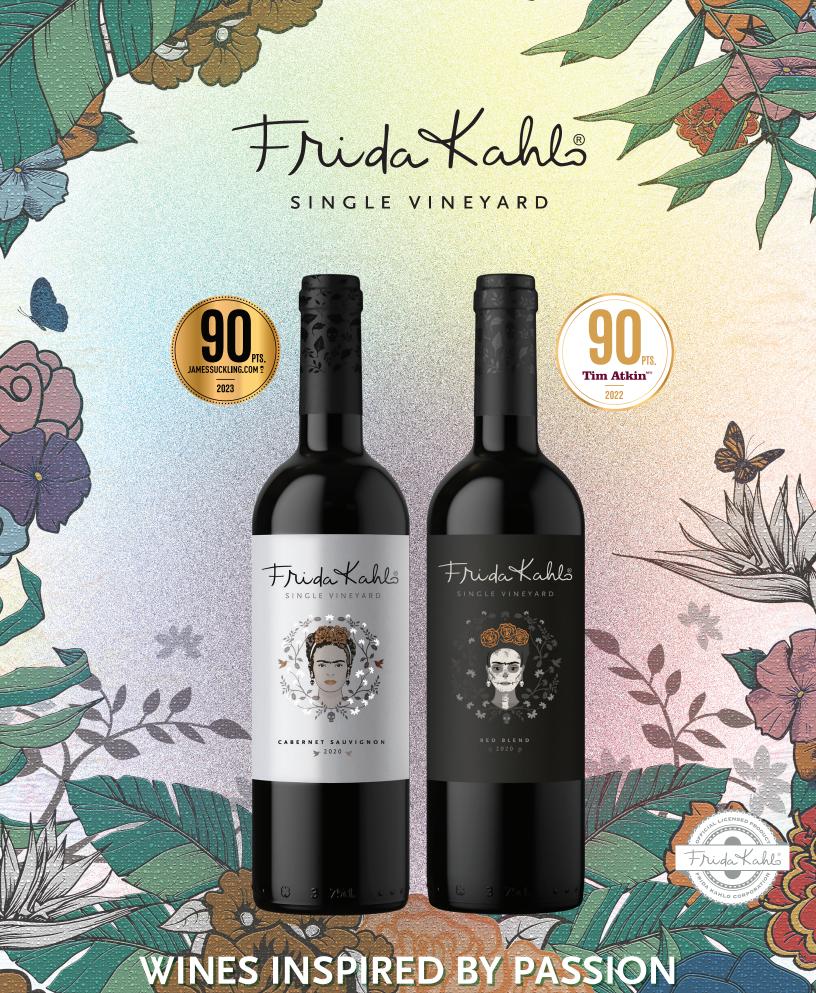

# CABERNET SAUVIGNON ...... © Maipo Valley, Chile

#### **VARIETAL: 100% CABERNET SAUVIGNON**

HANDPICKED GRAPES FROM OUR SINGLE ESTATE VINEYARD, LOCATED OVER AN ALLUVIAL TERRACE IN MAIPO VALLEY.

Deep and intense ruby-red in color.

The nose presents aromas of black currants, blackberries, & licorice with smooth, elegant cedar notes.

The palate is very rich & generous yet fresh & vibrant at the same time. The wine has abundant fruit & firm tannins that lend structure & depth.

## Ocolchagua Valley, Chile –

## BLEND

### **VARIETALS: CABERNET SAUVIGNON, CARMENERE, SYRAH & MERLOT**

HANDPICKED GRAPES FROM OUR VINEYARD LOCATED IN THE PIEDMONT OF APALTA VALLEY, WHICH IS A SUB-APPELLATION WITHIN COLCHAGUA VALLEY.

Intense dark purple color.

The nose is rich & very honest to the varieties showing ripe berries, sweet spices & tobacco.

Silky tannins give a soft & almost sweet mouthfeel, balanced with a concentrated palate.

| Product Information              |                   | FRIDA KAHLO CABERNET<br>SAUVIGNON 750ML | FRIDA KAHLO<br>RED BLEND 750ML |
|----------------------------------|-------------------|-----------------------------------------|--------------------------------|
| Item #                           |                   | 471406                                  | 471407                         |
| Alc. By Volume/Proof             |                   | 13.5%                                   | 13.5%                          |
| Units Per Case                   |                   | 12/750ml                                | 12/750ml                       |
| Bottle Barcode (UPC)             |                   | 686586002036                            | 830212000976                   |
| Case Barcode (SCC)               |                   | 20686586002030                          | 20830212000970                 |
| Gross Weight (LBS)               |                   | 37.5lbs                                 | 37.5lbs                        |
| Ship Case Dimensions<br>(Inches) | Height            | 12.20                                   | 12.20                          |
|                                  | Width             | 9.17                                    | 9.17                           |
|                                  | Length            | 12.40                                   | 12.40                          |
| Pallet Information               | Layers Per Pallet | 4                                       | 4                              |
|                                  | Cases Per Layer   | 14                                      | 14                             |
|                                  | Cases Per Pallet  | 56                                      | 56                             |