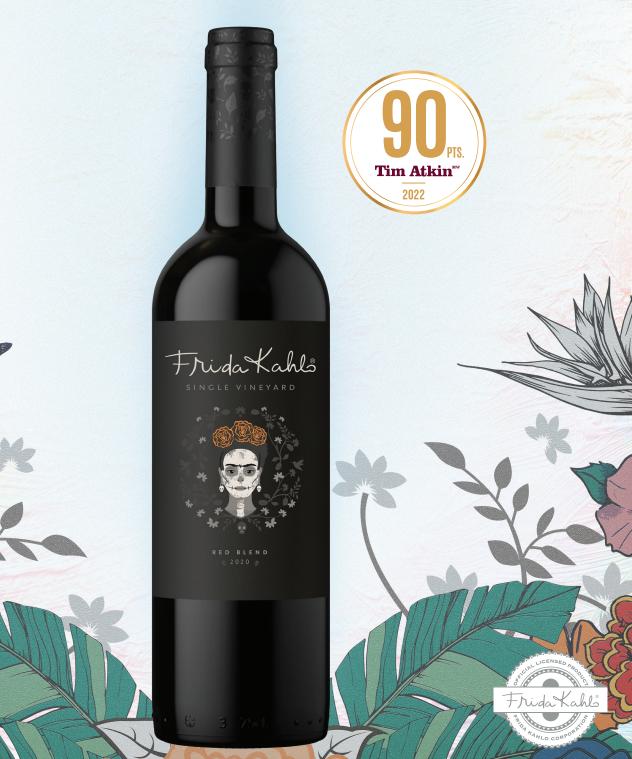

FridaKahls

SINGLE VINEYARD

## RED BLEND

Frida Kahls

SINGLE VINEYARD

## RED BLEND

♥ Colchagua Valley, Chile CABERNET SAUVIGNON, CARMENERE, SYRAH & MERLOT

HANDPICKED GRAPES FROM OUR VINEYARD LOCATED IN THE PIEDMONT OF APALTA VALLEY, WHICH IS A SUB-APPELLATION WITHIN COLCHAGUA VALLEY.

Intense dark purple color

The nose is rich & very honest to the varieties showing ripe berries, sweet spices & tobacco

Silky tannins give a soft & almost sweet mouthfeel, balanced with a concentrated palate.

CASE CARD

SHELF

90

Trida Kahls RED BLEND

FRIDA KAHLO RED BLEND 750ML Product Information 471407 Item # Alc. By Volume/Proof 13.5% Units Per Case 12/750ml Bottle Barcode (UPC) 830212000976 Case Barcode (SCC) 20830212000970 Gross Weight (LBS) 37.5lbs 12.20 Ship Case Dimensions 9.17 (Inches) Length 12.40 4 Cases Per Layer Pallet Information 14 Cases Per Pallet 56