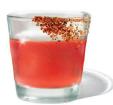

#### Perfectly Spicy™ Bloody Maria

1 ½ oz Ghost Reposado Tequila 4 oz Tomato Juice
½ oz Fresh Lemon Juice
½ tbsp Horseradish
4 dashes Worcestershire sauce
2 dashes hot sauce
1 pinch celery salt
1 pinch black pepper
Garnish: lime wedge, lemon wedge, celery spear, olives, Tajín Rim

Add the tequila, tomato juice, lemon juice, horseradish, Worcestershire sauce, hot sauce, celery salt and black pepper to a shaker and fill with ice. Shake briefly and strain into a pint glass filled with fresh ice. Garnish with lime wedge, lemon wedge, celery spear, olives, Tajín Rim.