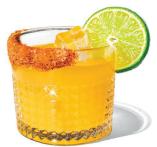

#### Perfectly Spicy™ Mango Margarita

2 oz Ghost Blanco Tequila 1 ½ oz Mango Puree ½ oz Lime Juice ½ oz Agave Syrup Garnish: TajÍn Salt Rim, Lime Wedge

Measure and pour all ingredients in a cocktail shaker. Fill shaker with ice. Shake vigorously. Strain into ice-filled, Tajín or Black Salt Rim glass. Top with soda. Garnish with lime wedge.