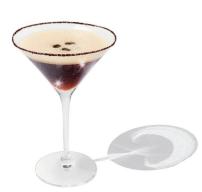

#### Perfectly Spicy™ Espresso Martini

2 oz Ghost Blanco Tequila 1 oz Coffee Liqueur 2 oz Brewed Espresso ½ oz Agave Syrup Garnish: Espresso Beans, Chocolate Sugar Rim

Measure and pour all ingredients in a cocktail shaker. Fill shaker with ice. Shake vigorously. Strain into ice-filled, Chocolate Sugar Rim glass. Garnish with espresso beans.