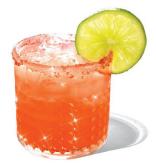

Perfectly Spicy™ Paloma

2 oz Ghost Blanco Tequila 2 oz Grapefruit Juice ½ oz Agave Syrup Splash of Club Soda

Measure and pour all ingredients in a cocktail shaker. Fill shaker with ice. Shake vigorously. Strain into ice-filled, Citrus Sugar Rim glass. Top with soda. Garnish with grapefruit wedge.