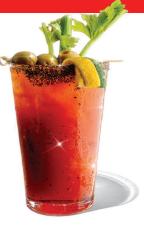

#### Perfectly Spicy™ Bloody Maria

1 ½ oz Ghost Reposado Tequila 4 oz Tomato Juice
½ oz Fresh Lemon Juice
½ tbsp Horseradish
4 dashes Worcestershire sauce
2 dashes hot sauce
1 pinch celery salt
1 pinch black pepper
Garnish: lime wedge, lemon wedge, celery spear, olives, Tajín Rim

Add the tequila, tomato juice, lemon juice, horseradish, Worcestershire sauce, hot sauce, celery salt and black pepper to a shaker and fill with ice. Shake briefly and strain into a pint glass filled with fresh ice. Garnish with lime wedge, lemon wedge, celery spear, olives, Tajín Rim.