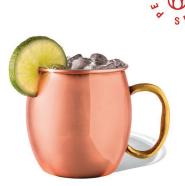

Perfectly Spicy™ Mule

2 oz Ghost Blanco Tequila 1 oz Lime Juice Ginger Beer Garnish: Lime Wheel

Measure and pour all ingredients in a copper mule mug filled with ice. Stir gently. Garnish with lime wheel.