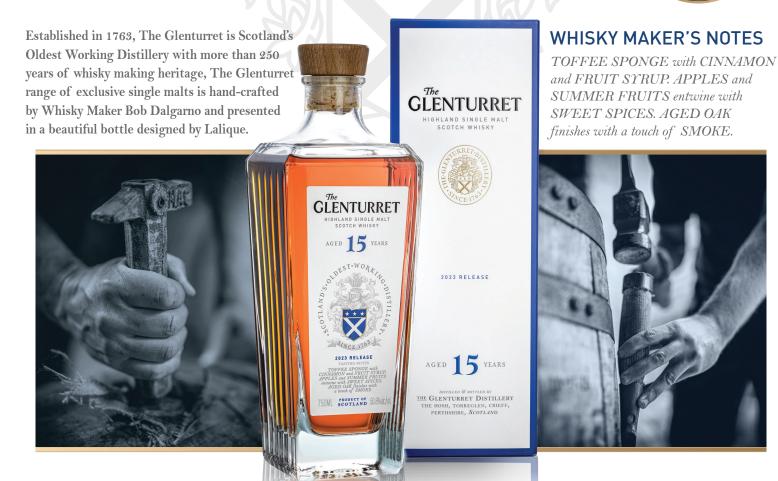

## **BY HAND & HEART SINCE 1763**

|                               | GLENTURRET 15 YR 2023 |        |                             |                      |                            |                          |                          | SHIP CASE DIMENSIONS (IN) |       |        | PALLET INFORMATION      |                       |                        |
|-------------------------------|-----------------------|--------|-----------------------------|----------------------|----------------------------|--------------------------|--------------------------|---------------------------|-------|--------|-------------------------|-----------------------|------------------------|
| <b>PRODUCT</b><br>INFORMATION | PRODUCT<br>SIZE       | ITEM # | ALC. BY<br>VOLUME/<br>PROOF | UNITS<br>PER<br>CASE | BOTTLE<br>BARCODE<br>(UPC) | CASE<br>BARCODE<br>(SCC) | GROSS<br>WEIGHT<br>(LBS) | HEIGHT                    | WIDTH | LENGTH | LAYERS<br>PER<br>PALLET | CASES<br>PER<br>LAYER | CASES<br>PER<br>PALLET |
|                               | 750 mL                | 351279 | 50.8%/102°                  | 6                    | 850040757224               | 10850040757221           | 22                       | 7.13                      | 10.12 | 10.71  | 5                       | 17                    | 85                     |