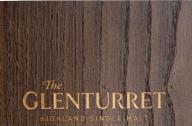

## **BY HAND & HEART SINCE 1763**

|         | GLENTURRET 30 YR 2022 |        |                             |                      |                            |                          |                          | SHIP CASE DIMENSIONS (IN) |       |        | PALLET INFORMATION      |                       |                        |
|---------|-----------------------|--------|-----------------------------|----------------------|----------------------------|--------------------------|--------------------------|---------------------------|-------|--------|-------------------------|-----------------------|------------------------|
| PRODUCT | PRODUCT<br>SIZE       | ITEM # | ALC. BY<br>VOLUME/<br>PROOF | UNITS<br>PER<br>CASE | BOTTLE<br>BARCODE<br>(UPC) | CASE<br>BARCODE<br>(SCC) | GROSS<br>WEIGHT<br>(LBS) | HEIGHT                    | WIDTH | LENGTH | LAYERS<br>PER<br>PALLET | CASES<br>PER<br>LAYER | CASES<br>PER<br>PALLET |
|         | 750ml                 | 351270 | 42%/84°                     | 1                    | 850040757132               | 10850040757139           | 8.82lbs                  | 6.06                      | 13.39 | 4.80   | 4                       | 55                    | 220                    |