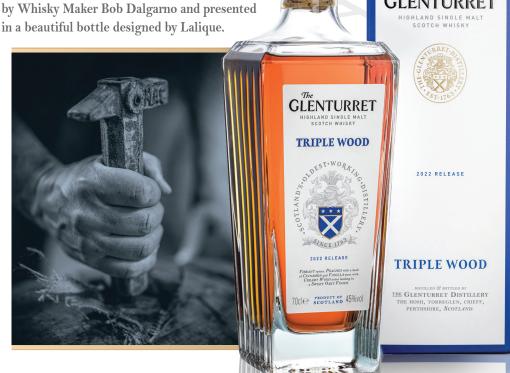

## The GLENTURRET

HIGHLAND SINGLE MALT SCOTCH WHISKY

of they Year - Icons of Whisky

Oldest Working Distillery with more than 250

range of exclusive single malts is hand-crafted

years of whisky making heritage, The Glenturret

## TRIPLE WOOD

**GLENTURRET** 

VIBRANT spices. PEACHES with a dash of CINNAMON and VANILLA meet with CREAMY WOOD notes leading to a SWEET OAKY FINISH.