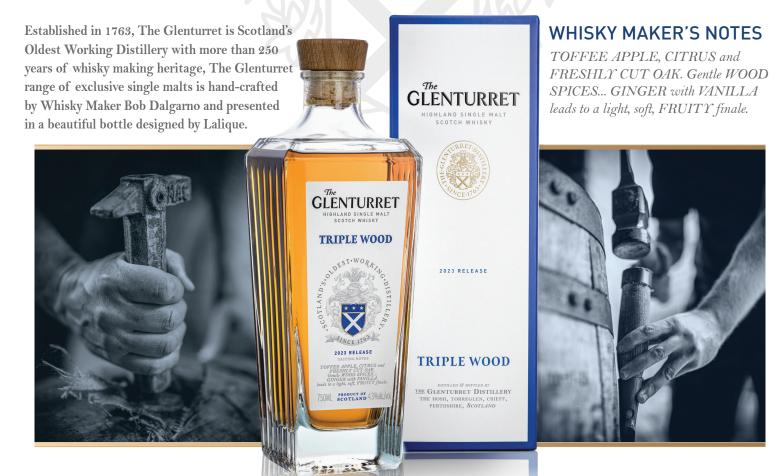

**TRIPLE WOOD** 

## **BY HAND & HEART SINCE 1763**

|  | GLENTURRET TRIPLE WOOD 2023 |        |                             |                      |                            |                          |                          | SHIP CASE DIMENSIONS (IN) |       |        | PALLET INFORMATION      |                       |                        |
|--|-----------------------------|--------|-----------------------------|----------------------|----------------------------|--------------------------|--------------------------|---------------------------|-------|--------|-------------------------|-----------------------|------------------------|
|  | PRODUCT<br>SIZE             | ITEM # | ALC. BY<br>VOLUME/<br>PROOF | UNITS<br>PER<br>CASE | BOTTLE<br>BARCODE<br>(UPC) | CASE<br>BARCODE<br>(SCC) | GROSS<br>WEIGHT<br>(LBS) | HEIGHT                    | WIDTH | LENGTH | LAYERS<br>PER<br>PALLET | CASES<br>PER<br>LAYER | CASES<br>PER<br>PALLET |
|  | 750 mL                      | 351275 | 43.0%/86°                   | 6                    | 850040757187               | 10850040757184           | 22                       | 7.13                      | 10.12 | 6.06   | 5                       | 17                    | 85                     |