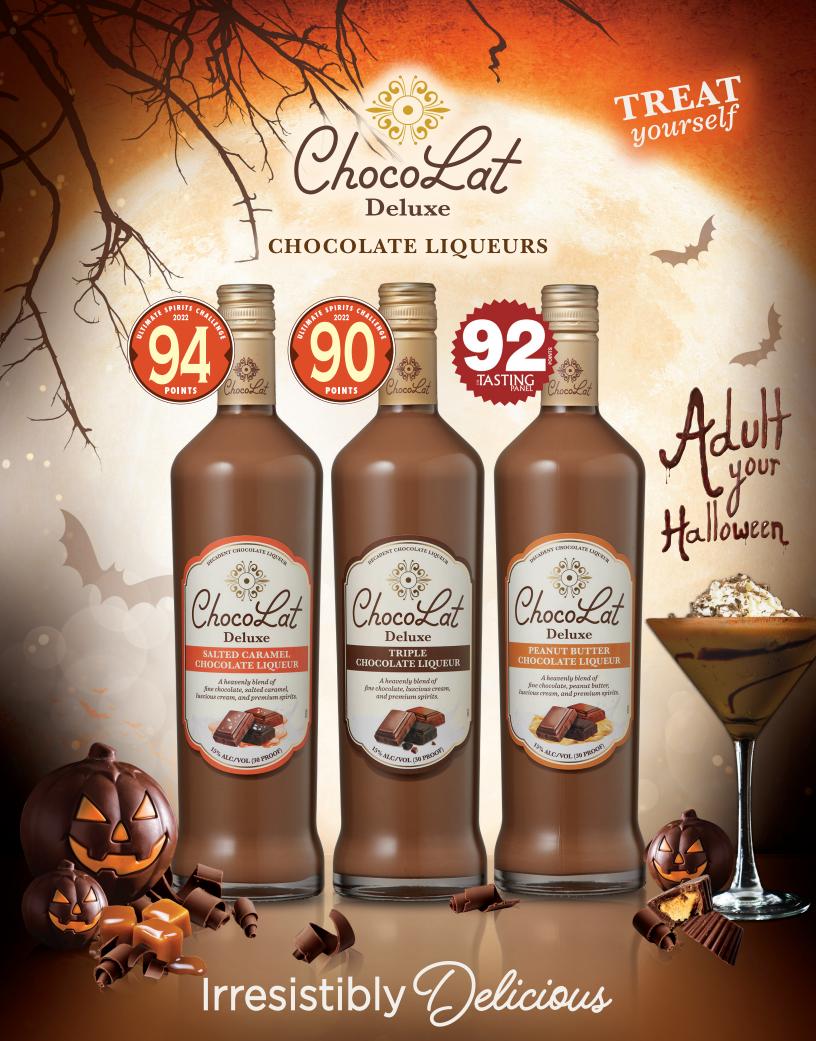

CHOCOLATE LIQUEURS

Irresistible Chocolate

Fresh Cream

**Premium Spirits** 

## SALTED CARAMEL CHOCOLATE LIQUEUR

A heavenly blend of fine chocolate, salted caramel, luscious cream, and premium spirits.

## TRIPLE CHOCOLATE LIQUEUR

A heavenly blend of fine milk, dark and fudge chocolate, luscious cream, and premium spirits.

## PEANUT BUTTER CHOCOLATE LIQUEUR

A heavenly blend of fine chocolate, peanut butter, luscious cream, and premium spirits.

Produced and Bottled by ChocoLat Products, Boston, MA. 15% ALC/VOL (30 PROOF). PLEASE DRINK RESPONSIBLY