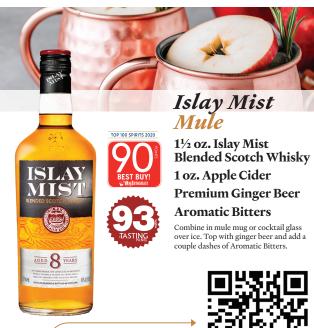

AGED 8 YEARS

to make this delicious cocktail!

SCAN THIS QR CODE WITH YOUR SMART PHONE CAMERA for an instructional video on how to make this delicious cocktail!

Mule TOP 100 SPIRITS 2020 1<sup>1</sup>/<sub>2</sub> oz. Islay Mist IIS/ **Aromatic Bitters** couple dashes of Aromatic Bitters.

AGED 8 YEARS

SCAN THIS QR CODE WITH YOUR SMART PHONE CAMERA for an instructional video on how to make this delicious cocktail!

1<sup>1</sup>/<sub>2</sub> oz. Islay Mist **Blended Scotch Whisky** 1 oz. Apple Cider

**Premium Ginger Beer** 

**Aromatic Bitters** 

Combine in mule mug or cocktail glass over ice. Top with ginger beer and add a couple dashes of Aromatic Bitters.

Islay Mist

**Blended Scotch Whisky** 1 oz. Apple Cider

**Premium Ginger Beer** 

Combine in mule mug or cocktail glass over ice. Top with ginger beer and add a

SCAN THIS QR CODE WITH YOUR SMART PHONE CAMERA for an instructional video on how to make this delicious cocktail!