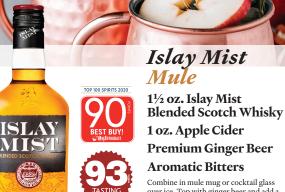

## Islay Mist Mule

1<sup>1</sup>/<sub>2</sub> oz. Islay Mist **Blended Scotch Whisky** 1 oz. Apple Cider

**Premium Ginger Beer** 

**Aromatic Bitters** Combine in mule mug or cocktail glass over ice. Top with ginger beer and add a couple dashes of Aromatic Bitters.

SCAN THIS QR CODE WITH YOUR SMART PHONE CAMERA for an instructional video on how to make this delicious cocktail!

TOP 100 SPIRITS 2020

SCAN THIS QR CODE WITH YOUR SMART PHONE CAMERA for an instructional video on how