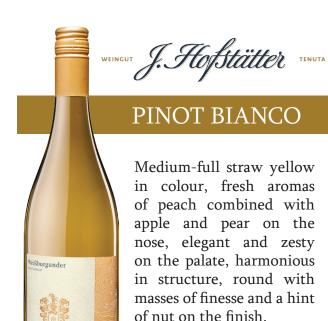

## PINOT BIANCO

Medium-full straw yellow in colour, fresh aromas of peach combined with apple and pear on the nose, elegant and zesty on the palate, harmonious in structure, round with masses of finesse and a hint. of nut on the finish.