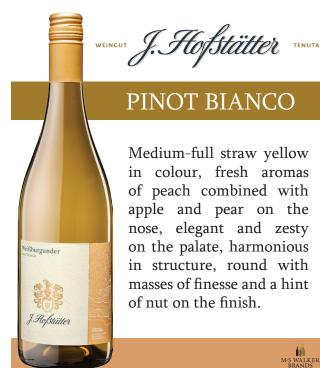

Bburgunder

## PINOT BIANCO

Medium-full straw yellow in colour, fresh aromas of peach combined with apple and pear on the nose, elegant and zesty on the palate, harmonious in structure, round with masses of finesse and a hint. of nut on the finish.