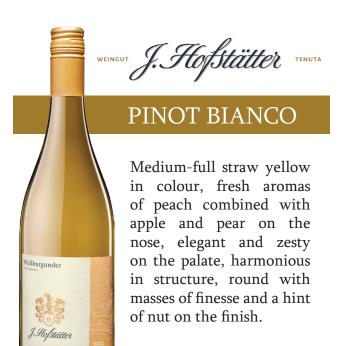

## PINOT BIANCO

Medium-full straw yellow in colour, fresh aromas of peach combined with apple and pear on the nose, elegant and zesty on the palate, harmonious in structure, round with masses of finesse and a hint. of nut on the finish.