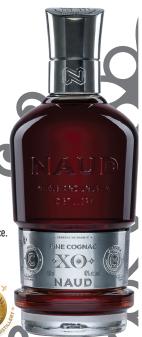

## NAUD

PRODUCED AND BOTTLED IN FRANCE

**FINE COGNAC** 

 $\mathbf{XO}$ 

**NOSE:** Smooth & rich with fragrances of candied orange, prune, leather & cinnamon spice.

PALATE: Complex & long lasting notes of Seville orange, tobacco & earth. A truly rich & complex Cognac with extraordinary suppleness.

**ABV: 40%** 

NAUD

PRODUCED AND BOTTLED IN FRANCE

FINE COGNAC

XO

**NOSE:** Smooth & rich with fragrances of candied orange, prune, leather & cinnamon spice.

PALATE: Complex & long lasting notes of Seville orange, tobacco & earth. A truly rich & complex Cognac with extraordinary suppleness.