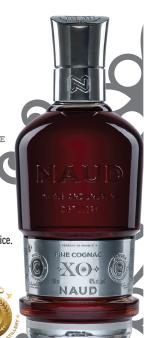

## NAUD

PRODUCED AND BOTTLED IN FRANCE

**FINE COGNAC** 

 $\mathbf{XO}$ 

**NOSE:** Smooth & rich with fragrances of candied orange, prune, leather & cinnamon spice.

PALATE: Complex & long lasting notes of Seville orange, tobacco & earth. A truly rich & complex Cognac with extraordinary suppleness.

**ABV: 40%** 

NAUD

PRODUCED AND BOTTLED IN FRANCE

FINE COGNAC

XO

**NOSE:** Smooth & rich with fragrances of candied orange, prune, leather & cinnamon spice.

PALATE: Complex & long lasting notes of Seville orange, tobacco & earth. A truly rich & complex Cognac with extraordinary suppleness.

**ABV: 40%** 