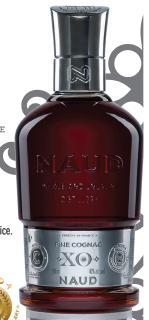

## NAUD

PRODUCED AND BOTTLED IN FRANCE

**FINE COGNAC** 

 $\mathbf{XO}$ 

**NOSE:** Smooth & rich with fragrances of candied orange, prune, leather & cinnamon spice.

PALATE: Complex & long lasting notes of Seville orange, tobacco & earth. A truly rich & complex Cognac with extraordinary suppleness.

**ABV: 40%** 

NAUD

PRODUCED AND BOTTLED IN FRANCE

FINE COGNAC

XO

**NOSE:** Smooth & rich with fragrances of candied orange, prune, leather & cinnamon spice.

PALATE: Complex & long lasting notes of Seville orange, tobacco & earth. A truly rich & complex Cognac with extraordinary suppleness.

**ABV: 40%** 