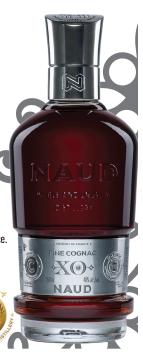

NAUD

PRODUCED AND BOTTLED IN FRANC

**FINE COGNAC** 

 $\mathbf{XO}$ 

**NOSE:** Smooth & rich with fragrances of candied orange, prune, leather & cinnamon spice.

PALATE: Complex & long lasting notes of Seville orange, tobacco & earth. A truly rich & complex Cognac with extraordinary suppleness.

**ABV: 40%** 