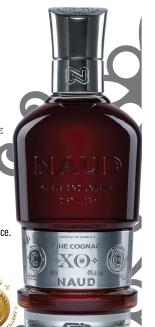

NAUD

PRODUCED AND BOTTLED IN FRANC

**FINE COGNAC** 

 $\mathbf{XO}$ 

**NOSE:** Smooth & rich with fragrances of candied orange, prune, leather & cinnamon spice.

PALATE: Complex & long lasting notes of Seville orange, tobacco & earth. A truly rich & complex Cognac with extraordinary suppleness.

**ABV: 40%** 