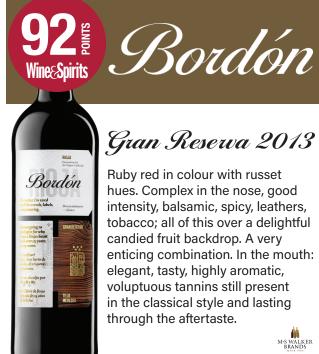

## Gran Reserva 2013

Ruby red in colour with russet hues. Complex in the nose, good intensity, balsamic, spicy, leathers, tobacco; all of this over a delightful candied fruit backdrop. A very enticing combination. In the mouth: elegant, tasty, highly aromatic, voluptuous tannins still present in the classical style and lasting through the aftertaste.