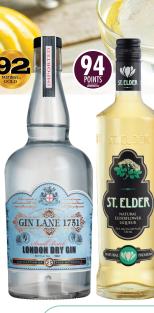

## Golden Hour

1 oz. Gin Lane London Dry Gin

1/2 oz. St. Elder® Natural **Elderflower Liqueur** <sup>1</sup>/<sub>2</sub> oz. Pear Liqueur

<sup>1</sup>/<sub>2</sub> oz. Lemon Juice Sparkling Wine

Shake first four ingredients with ice. Strain into cocktail glass and top with sparkling wine.