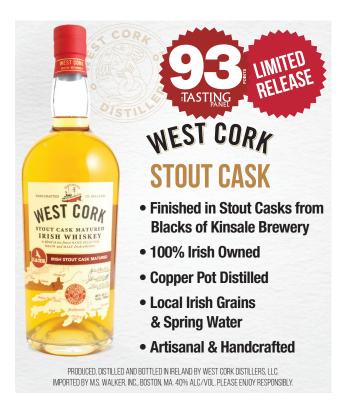

#### WEST CORK STOUT CASK

- Finished in Stout Casks from **Blacks of Kinsale Brewery**
- 100% Irish Owned
- Copper Pot Distilled
- Local Irish Grains & Spring Water
- Artisanal & Handcrafted

PRODUCED, DISTILLED AND BOTTLED IN IRELAND BY WEST CORK DISTILLERS, LLC. IMPORTED BY M.S. WALKER, INC., BOSTON, MA. 40% ALC/VOL, PLEASE ENJOY RESPONSIBLY.